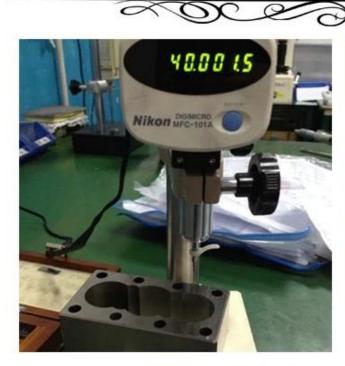

| ΠΠ                                                                                                                                       |                                                                                                                                                                                                                                                     |
|------------------------------------------------------------------------------------------------------------------------------------------|-----------------------------------------------------------------------------------------------------------------------------------------------------------------------------------------------------------------------------------------------------|
|                                                                                                                                          |                                                                                                                                                                                                                                                     |
| Product                                                                                                                                  | CNC machining parts, CNC lathe parts, CNC turning parts, CNC milling parts.                                                                                                                                                                         |
| Material                                                                                                                                 | Aluminum alloy AL6061, AL6065, AL6063, AL7075, SUS304, SUS303, SUS316,etc.                                                                                                                                                                          |
| Dimension                                                                                                                                | According to drawings                                                                                                                                                                                                                               |
| Finish                                                                                                                                   | Heat treatment, Polished, Anodizin, Powdering, Zinc-plating, Electroplating, Spraying, etc.                                                                                                                                                         |
| Package                                                                                                                                  | Carton package                                                                                                                                                                                                                                      |
| Processing<br>Equipment                                                                                                                  | CNC machine, Grinding machine, CNC milling machine, Drill machine,<br>Horizontal milling machine, Chamfering machine, CNC cutting machine,<br>etc.                                                                                                  |
| Measuring<br>Equipment                                                                                                                   | Hardness tester, Precision plug gauge, Gauges, Digital diameter<br>micrometer, External diameter micrometer, Digital caliper, Internal<br>diameter micrometer, Vernier caliper, Dial indicator, Height gauge,<br>Coordinate measuring machine, etc. |
| MOQ                                                                                                                                      | According to customer requirements                                                                                                                                                                                                                  |
| Accuracy /<br>Tolerance                                                                                                                  | ± 0.01mm                                                                                                                                                                                                                                            |
| Payment Terms                                                                                                                            | T/T 50% deposit, 50% balance before shipment.                                                                                                                                                                                                       |
| Business Scope                                                                                                                           | CNC machining, CNC turning, CNC drilling, CNC milling, Grinding machine,<br>Milling machien, Mould design and machining, Casting, Sheet metal<br>machining, etc.                                                                                    |
| Application                                                                                                                              | Automation equipment, Medical equipment, Industrial machinery, Electrical appliances, CNC machining parts, Automotive spare parts, etc                                                                                                              |
| Port                                                                                                                                     | Shenzhen, China                                                                                                                                                                                                                                     |
| Lead time                                                                                                                                | 30 working days after deposit received.                                                                                                                                                                                                             |
| Main Equipment CNC machine                                                                                                               |                                                                                                                                                                                                                                                     |
| 1.Product Name : Professional customized CNC machining parts                                                                             |                                                                                                                                                                                                                                                     |
| 2.Process : CNC machining, CNC milling, CNC turning                                                                                      |                                                                                                                                                                                                                                                     |
| 3.Material : Aluminum alloy AL6061 AL6065[AL6063 AL7075 etc                                                                              |                                                                                                                                                                                                                                                     |
| 4.Finish : Polished, Powdering, Anodizing, Nickel-plating, Chromate, etc.                                                                |                                                                                                                                                                                                                                                     |
| 5.Tolerance : Minimium to ±0.01mm                                                                                                        |                                                                                                                                                                                                                                                     |
| 6.QC : 100 inspection                                                                                                                    |                                                                                                                                                                                                                                                     |
| 7.Detail : According to drawings or samples, precision machining.                                                                        |                                                                                                                                                                                                                                                     |
| 8.Sample delivery time : 25 to 30 working days                                                                                           |                                                                                                                                                                                                                                                     |
| 9.Applicable Scope : CNC machining parts, Industrial and mineral parts, Mechanical parts, Industrial parts, Automotive spare parts, etc. |                                                                                                                                                                                                                                                     |
| 10.Customer : United States, Canada, Australia, European Union,etc.                                                                      |                                                                                                                                                                                                                                                     |
| 11.Quality system and certification : ISO 9001                                                                                           |                                                                                                                                                                                                                                                     |
| Our advantages                                                                                                                           |                                                                                                                                                                                                                                                     |
| 1.10 years of experience with ISO certification                                                                                          |                                                                                                                                                                                                                                                     |
| 2.Variety of materials                                                                                                                   |                                                                                                                                                                                                                                                     |
| 3.High utilization rate of materials                                                                                                     |                                                                                                                                                                                                                                                     |
| 4.High quality and competitive price                                                                                                     |                                                                                                                                                                                                                                                     |
| 5.Short lead time                                                                                                                        |                                                                                                                                                                                                                                                     |
| 6.Provide timely sample                                                                                                                  |                                                                                                                                                                                                                                                     |
| 7.Rich experience in export trade                                                                                                        |                                                                                                                                                                                                                                                     |
| Our services                                                                                                                             |                                                                                                                                                                                                                                                     |
| CNC machining parts and samples : On time delivery                                                                                       |                                                                                                                                                                                                                                                     |
| Package of CNC machining parts : Carton package                                                                                          |                                                                                                                                                                                                                                                     |