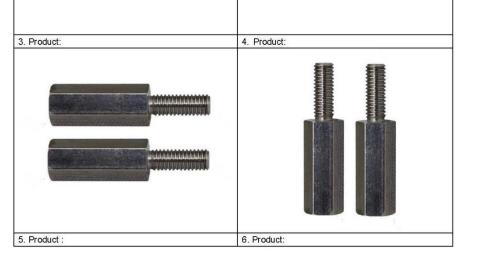

| Description | Finished<br>Q'ty | Sample<br>Size      | Defect<br>Found | Defects Description | Acceptable<br>Q'ty |
|-------------|------------------|---------------------|-----------------|---------------------|--------------------|
| Spacer      | 1000PCS          | 50pcs<br>inspection | 0pcs            | No failure          | 1000pcs            |