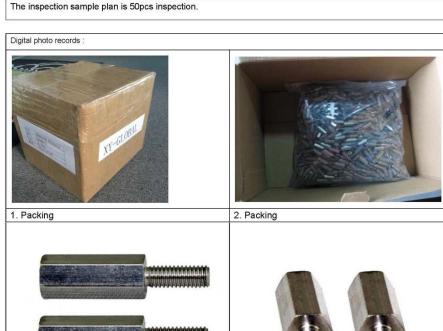

| Description | Finished<br>Q'ty | Sample<br>Size      | Defect<br>Found | Defects Description | Acceptable<br>Q'ty |
|-------------|------------------|---------------------|-----------------|---------------------|--------------------|
| Spacer      | 1000PCS          | 50pcs<br>inspection | 0pcs            | No failure          | 1000pcs            |