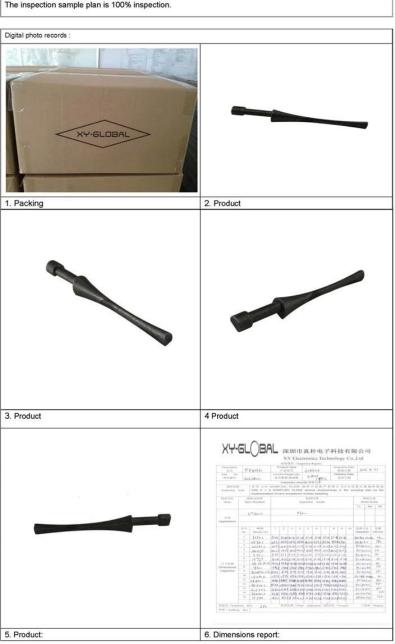

| Description | Finished Q'ty | Sample<br>Size   | Defect<br>Found | Defects Description | Acceptable<br>Q'ty |
|-------------|---------------|------------------|-----------------|---------------------|--------------------|
| XY72YM012   | 4000PCS       | 1%<br>inspection | 0pcs            | No failure          | 4000pcs            |