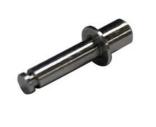

## Digital photo records

1. Packing

2. Product

3. Product

4 Product

|   | 100 01    | 44 - 1104   |         |            |        |            |  |
|---|-----------|-------------|---------|------------|--------|------------|--|
|   | 4 NO.     | 222         | 2416    | 704        | PUT.   | 40.        |  |
|   | 41.00     | 4.000       | 2-000   | 41.757     | 0.000  | 1000       |  |
|   | 90.44     | 9.000       | 9.000   | 90.441     | 0.400  | 0.000      |  |
|   | 2.606     | 9.090       | 0.000   | 2.7090     | 9.000  | b-shirt.   |  |
|   | 4.6       | 45-3661     |         |            |        |            |  |
| 4 | Service . | 4.00        | 2000    | 1965       | 86.5   | 411        |  |
|   | 41,744    | 2.000       | 4.000   | 41,344     | 0,000  | 1.69       |  |
|   | 175.490   | 2,000       | 4.000   | 575,404    | 0.00e  | 1.004      |  |
|   | 5304      | 0.000       | 4.000   | 2,544      | 0.000  | base (III) |  |
|   | 40,00     | 38 - 1138   |         | 1112/01/11 |        |            |  |
|   | N/N/R     | N. 10 W. E. | - APR 3 | 966        | Print. | 441        |  |
|   | (75,300)  | 0.090       | 6.0%    | -75,708    | 0.040  | 6700       |  |
|   | 0.000     | 1,000       | 1.00    | 70,0400    | 9.600  | 0.69       |  |
|   | 2.M7      | 4.090       | 4.090   | 3.365      | 0:000  | 0.000      |  |
|   | 44. 83    | 16 - 1707   |         |            |        |            |  |
|   | 9-70.00   | 234         | 20.0    | 2010       | 86.7/  | NY.        |  |
|   | 75.002    | 0.090       | 9,096   | 75.842     | 3-800  | 646        |  |
|   | 9,040     | 4494        | 8-096   | 4.000      | 0.496  | 5-60       |  |
|   | 0.00      | 0.750       | 1000    | 3.709      | 0.000  | 1-84       |  |
|   | U.S. 111  | 26 - 1044   |         |            |        |            |  |
|   | 849000    | 400         | 14.60   | 100        | 10.1   | 6717       |  |
|   | 89.627    | 4.000       | 9.000   | 46.627     | 0.000  | 446        |  |
|   | 0.312     | 9.000       | 9.050   | 6.932      | 1.000  | 6,696      |  |
|   | 0.507     | 0.000       | 9.096   | 6-027      | 0.000  | 0.600      |  |
| • | 64 61     | 24 - 1523   |         |            |        |            |  |
|   | 9470-25   | 450         | 7943    | MA.        | M-0    | M.C.       |  |
|   | 80,000    | 0.000       | 9,080   | 00,000     | 0.00   | 1,000      |  |
|   | 195.479   | 4.000       | 0.000   | 100,074    | 0.000  | 0.404      |  |
|   | 4.76      | 4100        | 9.0000  | 6.751      | 0.000  | 1,100      |  |
|   | 9.8 22    | 36 - 7653   |         |            |        |            |  |
|   | 6.50      | 1000        | 200     | 46.0       | 1.895  | WE         |  |
|   | 44.070    | 0.000       | 0.000   | 81.076     | 0.000  | 0.000      |  |
|   | 199-470   | 4490        | 3.000   | (199.474   | 0.000  | 6300       |  |
|   | 8.196     | 0.000       | 5.000   | 6.129      | 0.000  | 5.664      |  |
| * | E-9       | 104 - 1624  |         |            |        |            |  |
|   | 8+10.00   | 4.00        | Wat fr. | 70%        | 90.70  | 45         |  |
|   | 41,000    | 0.000       | 0.000   | #1.61M     | 0.000  | 6.604      |  |
|   | 0.000     | 0.000       | 3.000   | K-810      | 9.000  | 6.000      |  |
|   | 4.110     | 5.650       | 5.000   | 6.581      | T-000  | 1.69       |  |