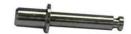

## Digital photo records

1. Packing

2. Product

3. Product

4 Product

|   | 100 01    | 44 - 1104   |         |            |        |            |  |
|---|-----------|-------------|---------|------------|--------|------------|--|
|   | 4 NO.     | 222         | 2416    | 704        | PUT.   | 40.        |  |
|   | 41.00     | 4.000       | 2-000   | 41.757     | 0.000  | 1000       |  |
|   | 90.44     | 9.000       | 9.000   | 90.441     | 0.400  | 0.000      |  |
|   | 2.606     | 9.090       | 0.000   | 2.7090     | 9.000  | b-shirt.   |  |
|   | 4.6       | 45-3661     |         |            |        |            |  |
| 4 | Service . | 4.00        | 2000    | 1965       | 86.5   | 411        |  |
|   | 41,744    | 2.000       | 4.000   | 41,344     | 0,000  | 1.69       |  |
|   | 175.490   | 2,000       | 4.000   | 575,404    | 0.00e  | 1.004      |  |
|   | 5304      | 0.000       | 4.000   | 2,544      | 0.000  | base (III) |  |
|   | 40,00     | 38 - 1138   |         | 1112/01/11 |        |            |  |
|   | N/N/R     | N. 10 W. E. | - APR 3 | 966        | Print. | 441        |  |
|   | (75,300)  | 0.090       | 6.0%    | -75,708    | 0.040  | 6700       |  |
|   | 0.000     | 1,000       | 1.00    | 70,0400    | 9.600  | 0.69       |  |
|   | 2.M7      | 4.090       | 4.090   | 3.365      | 0:000  | 0.000      |  |
|   | 44. 83    | 16 - 1707   |         |            |        |            |  |
|   | 9-70.00   | 234         | 20.0    | 2010       | 86.7/  | NY.        |  |
|   | 75.002    | 0.090       | 9,096   | 75.842     | 3-800  | 646        |  |
|   | 9,040     | 4494        | 8-096   | 4.000      | 0.496  | 5-60       |  |
|   | 0.00      | 0.750       | 1000    | 3.709      | 0.000  | 1-84       |  |
|   | U.S. 111  | 26 - 1044   |         |            |        |            |  |
|   | 849000    | 400         | 14.60   | 100        | 10.1   | 6717       |  |
|   | 89.627    | 4.000       | 9.000   | 46.627     | 0.000  | 446        |  |
|   | 0.312     | 9.000       | 9.050   | 6.932      | 1.000  | 6,696      |  |
|   | 0.507     | 0.000       | 9.096   | 6-027      | 0.000  | 0.600      |  |
| • | 64 61     | 24 - 1523   |         |            |        |            |  |
|   | 9470-25   | 450         | 7943    | MA.        | M-0    | M.C.       |  |
|   | 80,000    | 0.000       | 9,080   | 00,000     | 0.00   | 1,000      |  |
|   | 195.479   | 4.000       | 0.000   | 100,074    | 0.000  | 0.404      |  |
|   | 4.76      | 4100        | 9.0000  | 6.751      | 0.000  | 1,100      |  |
|   | 9.8 22    | 36 - 7653   |         |            |        |            |  |
|   | 6.50      | 1000        | 200     | 46.0       | 1.895  | WE         |  |
|   | 44.070    | 0.000       | 0.000   | 81.076     | 0.000  | 0.000      |  |
|   | 199-470   | 4490        | 3.000   | (199.474   | 0.000  | 6300       |  |
|   | 8.196     | 0.000       | 5.000   | 6.129      | 0.000  | 5.664      |  |
| * | E-9       | 104 - 1624  |         |            |        |            |  |
|   | 8+10.00   | 4.00        | Wat fr. | 70%        | 90.70  | 45         |  |
|   | 41,000    | 0.000       | 0.000   | #1.61M     | 0.000  | 6.604      |  |
|   | 0.000     | 0.000       | 3.000   | K-810      | 9.000  | 6.000      |  |
|   | 4.110     | 5.650       | 5.000   | 6.581      | T-000  | 1.69       |  |