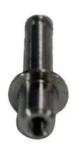

## Digital photo records

1. Packing

2. Product

3. Product

4 Product

|   | 100 01    | 44 - 1104   |         |            |        |            |  |
|---|-----------|-------------|---------|------------|--------|------------|--|
|   | 4 NO.     | 222         | 2416    | 704        | PUT.   | 40.        |  |
|   | 41.00     | 4.000       | 2-000   | 41.757     | 0.000  | 1000       |  |
|   | 90.44     | 9.000       | 9.000   | 90.441     | 0.400  | 0.000      |  |
|   | 2.606     | 9.090       | 0.000   | 2.7090     | 9.000  | b-shirt.   |  |
|   | 4.6       | 45-3661     |         |            |        |            |  |
| 4 | Service . | 4.00        | 2000    | 1965       | 86.5   | 411        |  |
|   | 41,744    | 2.000       | 4.000   | 41,344     | 0,000  | 1.69       |  |
|   | 175.490   | 2,000       | 4.000   | 575,404    | 0.00e  | 1.004      |  |
|   | 5304      | 0.000       | 4.000   | 2,544      | 0.000  | base (III) |  |
|   | 40,00     | 38 - 1138   |         | 1112/01/11 |        |            |  |
|   | N/N/R     | N. 10 W. E. | - APR 3 | 966        | Print. | 441        |  |
|   | (75,300)  | 0.090       | 6.0%    | -75,708    | 0.040  | 6700       |  |
|   | 0.000     | 1,000       | 1.00    | 70,0400    | 9.600  | 0.69       |  |
|   | 2.M7      | 4.090       | 4.090   | 3.365      | 0:000  | 0.000      |  |
|   | 44. 83    | 16 - 1707   |         |            |        |            |  |
|   | 9-70.00   | 234         | 20.0    | 2010       | 86.7/  | NY.        |  |
|   | 75.002    | 0.090       | 9,096   | 75.842     | 3-800  | 646        |  |
|   | 9,040     | 4494        | 8-096   | 4.000      | 0.496  | 5-60       |  |
|   | 0.00      | 0.750       | 1000    | 3.709      | 0.000  | 1-84       |  |
|   | U.S. 111  | 26 - 1044   |         |            |        |            |  |
|   | 849000    | 400         | 14.60   | 100        | 10.1   | 6717       |  |
|   | 89.627    | 4.000       | 9.000   | 46.627     | 0.000  | 446        |  |
|   | 0.312     | 9.000       | 9.050   | 6.932      | 1.000  | 6,696      |  |
|   | 0.507     | 0.000       | 9.096   | 6-027      | 0.000  | 0.600      |  |
| • | 64 61     | 24 - 1523   |         |            |        |            |  |
|   | 9470-25   | 450         | 7943    | MA.        | M-0    | M.C.       |  |
|   | 80,000    | 0.000       | 9,080   | 00,000     | 0.00   | 1,000      |  |
|   | 195.479   | 4.000       | 0.000   | 100,074    | 0.000  | 0.404      |  |
|   | 4.76      | 4100        | 9.0000  | 6.751      | 0.000  | 1,100      |  |
|   | 9.8 22    | 36 - 7653   |         |            |        |            |  |
|   | 6.50      | 1000        | 200     | 46.0       | 1.895  | WE         |  |
|   | 44.070    | 0.000       | 0.000   | 81.076     | 0.000  | 0.000      |  |
|   | 199-470   | 4490        | 3.000   | (199.474   | 0.000  | 6300       |  |
|   | 8.196     | 0.000       | 5.000   | 6.129      | 0.000  | 5.664      |  |
| * | E-9       | 104 - 1624  |         |            |        |            |  |
|   | 8+10.00   | 4.00        | Wat fr. | 70%        | 90.70  | 45         |  |
|   | 41,000    | 0.000       | 0.000   | #1.61M     | 0.000  | 6.604      |  |
|   | 0.000     | 0.000       | 3.000   | K-810      | 9.000  | 6.000      |  |
|   | 4.110     | 5.650       | 5.000   | 6.581      | T-000  | 1.69       |  |