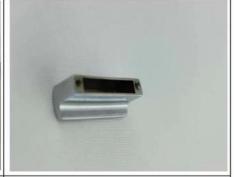

# Digital photo records :

1. Packing

2. Product

4 Product

| 5 | Droduct: |  |
|---|----------|--|

| po•dmis |                                                                                                                                                                                                                                                                                                                                                                                                                                                                                                                                                                                                                                                                                                                                                                                                                                                                                                                                                                                                                                                                                                                                                                                                                                                                                                                                                                                                                                                                                                                                                                                                                                                                                                                                                                                                                                                                                                                                                                                                                                                                                                                                | 100-01-108 |             |            |              | 1.4   | 14.00.000 |  |  |
|---------|--------------------------------------------------------------------------------------------------------------------------------------------------------------------------------------------------------------------------------------------------------------------------------------------------------------------------------------------------------------------------------------------------------------------------------------------------------------------------------------------------------------------------------------------------------------------------------------------------------------------------------------------------------------------------------------------------------------------------------------------------------------------------------------------------------------------------------------------------------------------------------------------------------------------------------------------------------------------------------------------------------------------------------------------------------------------------------------------------------------------------------------------------------------------------------------------------------------------------------------------------------------------------------------------------------------------------------------------------------------------------------------------------------------------------------------------------------------------------------------------------------------------------------------------------------------------------------------------------------------------------------------------------------------------------------------------------------------------------------------------------------------------------------------------------------------------------------------------------------------------------------------------------------------------------------------------------------------------------------------------------------------------------------------------------------------------------------------------------------------------------------|------------|-------------|------------|--------------|-------|-----------|--|--|
|         |                                                                                                                                                                                                                                                                                                                                                                                                                                                                                                                                                                                                                                                                                                                                                                                                                                                                                                                                                                                                                                                                                                                                                                                                                                                                                                                                                                                                                                                                                                                                                                                                                                                                                                                                                                                                                                                                                                                                                                                                                                                                                                                                | 400        | # C T       |            |              | 200   | No. 10    |  |  |
|         | 0.00                                                                                                                                                                                                                                                                                                                                                                                                                                                                                                                                                                                                                                                                                                                                                                                                                                                                                                                                                                                                                                                                                                                                                                                                                                                                                                                                                                                                                                                                                                                                                                                                                                                                                                                                                                                                                                                                                                                                                                                                                                                                                                                           | 959        |             |            |              |       |           |  |  |
|         | No. of Concession, Name of Street, or other Designation, Name of Street, Original Property and Name of Street, | 0.75.55    | MAR.        | 3410       | 44.0         | ALC:  |           |  |  |
|         | 194,005                                                                                                                                                                                                                                                                                                                                                                                                                                                                                                                                                                                                                                                                                                                                                                                                                                                                                                                                                                                                                                                                                                                                                                                                                                                                                                                                                                                                                                                                                                                                                                                                                                                                                                                                                                                                                                                                                                                                                                                                                                                                                                                        | was.       | 6.000       | 46.70%     | A seen       | 0.000 |           |  |  |
|         | 301.500                                                                                                                                                                                                                                                                                                                                                                                                                                                                                                                                                                                                                                                                                                                                                                                                                                                                                                                                                                                                                                                                                                                                                                                                                                                                                                                                                                                                                                                                                                                                                                                                                                                                                                                                                                                                                                                                                                                                                                                                                                                                                                                        | 4.254      | 0.000       | Sell-Frame | The abstract | 8-999 |           |  |  |
|         | 3.047                                                                                                                                                                                                                                                                                                                                                                                                                                                                                                                                                                                                                                                                                                                                                                                                                                                                                                                                                                                                                                                                                                                                                                                                                                                                                                                                                                                                                                                                                                                                                                                                                                                                                                                                                                                                                                                                                                                                                                                                                                                                                                                          | 0.456      | 8.080       |            | 0.000        |       |           |  |  |
|         |                                                                                                                                                                                                                                                                                                                                                                                                                                                                                                                                                                                                                                                                                                                                                                                                                                                                                                                                                                                                                                                                                                                                                                                                                                                                                                                                                                                                                                                                                                                                                                                                                                                                                                                                                                                                                                                                                                                                                                                                                                                                                                                                | - 710      |             |            |              |       |           |  |  |
|         | for the street                                                                                                                                                                                                                                                                                                                                                                                                                                                                                                                                                                                                                                                                                                                                                                                                                                                                                                                                                                                                                                                                                                                                                                                                                                                                                                                                                                                                                                                                                                                                                                                                                                                                                                                                                                                                                                                                                                                                                                                                                                                                                                                 | 6.00       | 0.00        | 76-0       | 44.5         | 44.0  |           |  |  |
|         | 40.000                                                                                                                                                                                                                                                                                                                                                                                                                                                                                                                                                                                                                                                                                                                                                                                                                                                                                                                                                                                                                                                                                                                                                                                                                                                                                                                                                                                                                                                                                                                                                                                                                                                                                                                                                                                                                                                                                                                                                                                                                                                                                                                         | 10.4700    | 6.000       | 41.00      | 0.000        | 0.000 |           |  |  |
|         | 175,412                                                                                                                                                                                                                                                                                                                                                                                                                                                                                                                                                                                                                                                                                                                                                                                                                                                                                                                                                                                                                                                                                                                                                                                                                                                                                                                                                                                                                                                                                                                                                                                                                                                                                                                                                                                                                                                                                                                                                                                                                                                                                                                        | 0.0700     | 0.000       | 1.75,413   |              | 0.300 |           |  |  |
|         | 9-566.6                                                                                                                                                                                                                                                                                                                                                                                                                                                                                                                                                                                                                                                                                                                                                                                                                                                                                                                                                                                                                                                                                                                                                                                                                                                                                                                                                                                                                                                                                                                                                                                                                                                                                                                                                                                                                                                                                                                                                                                                                                                                                                                        | 0.450      | 0.000       | A-849      | 5.464        | 4.00  | _         |  |  |
|         |                                                                                                                                                                                                                                                                                                                                                                                                                                                                                                                                                                                                                                                                                                                                                                                                                                                                                                                                                                                                                                                                                                                                                                                                                                                                                                                                                                                                                                                                                                                                                                                                                                                                                                                                                                                                                                                                                                                                                                                                                                                                                                                                | 104        |             |            |              |       |           |  |  |
| _       | to the first                                                                                                                                                                                                                                                                                                                                                                                                                                                                                                                                                                                                                                                                                                                                                                                                                                                                                                                                                                                                                                                                                                                                                                                                                                                                                                                                                                                                                                                                                                                                                                                                                                                                                                                                                                                                                                                                                                                                                                                                                                                                                                                   | 600        | 1. ALC: 10. | 1800       | ALC:         | 74.5  |           |  |  |
|         | 90.004                                                                                                                                                                                                                                                                                                                                                                                                                                                                                                                                                                                                                                                                                                                                                                                                                                                                                                                                                                                                                                                                                                                                                                                                                                                                                                                                                                                                                                                                                                                                                                                                                                                                                                                                                                                                                                                                                                                                                                                                                                                                                                                         | 4494       | 4.00        | 30.004     | 0.000        | 0.000 |           |  |  |
|         | \$30.70A                                                                                                                                                                                                                                                                                                                                                                                                                                                                                                                                                                                                                                                                                                                                                                                                                                                                                                                                                                                                                                                                                                                                                                                                                                                                                                                                                                                                                                                                                                                                                                                                                                                                                                                                                                                                                                                                                                                                                                                                                                                                                                                       | 0.000      | 0.090       | 193.764    | 9.800        | 0.000 |           |  |  |
|         | 4.660                                                                                                                                                                                                                                                                                                                                                                                                                                                                                                                                                                                                                                                                                                                                                                                                                                                                                                                                                                                                                                                                                                                                                                                                                                                                                                                                                                                                                                                                                                                                                                                                                                                                                                                                                                                                                                                                                                                                                                                                                                                                                                                          | 0.050      | A (PM)      | 0.940      | 0.000        | 4.00  | _         |  |  |
| •       | 46 064                                                                                                                                                                                                                                                                                                                                                                                                                                                                                                                                                                                                                                                                                                                                                                                                                                                                                                                                                                                                                                                                                                                                                                                                                                                                                                                                                                                                                                                                                                                                                                                                                                                                                                                                                                                                                                                                                                                                                                                                                                                                                                                         | 100        |             |            |              |       |           |  |  |
| _       | Avita to                                                                                                                                                                                                                                                                                                                                                                                                                                                                                                                                                                                                                                                                                                                                                                                                                                                                                                                                                                                                                                                                                                                                                                                                                                                                                                                                                                                                                                                                                                                                                                                                                                                                                                                                                                                                                                                                                                                                                                                                                                                                                                                       | 440        | 0.00        | FE SC      | 80.0         | 44.0  |           |  |  |
|         | JAMES .                                                                                                                                                                                                                                                                                                                                                                                                                                                                                                                                                                                                                                                                                                                                                                                                                                                                                                                                                                                                                                                                                                                                                                                                                                                                                                                                                                                                                                                                                                                                                                                                                                                                                                                                                                                                                                                                                                                                                                                                                                                                                                                        | 16.6000    | 9,000       | SWATE.     | 0.000        | 0.000 |           |  |  |
|         | 869,704                                                                                                                                                                                                                                                                                                                                                                                                                                                                                                                                                                                                                                                                                                                                                                                                                                                                                                                                                                                                                                                                                                                                                                                                                                                                                                                                                                                                                                                                                                                                                                                                                                                                                                                                                                                                                                                                                                                                                                                                                                                                                                                        | 0.050      | 11.7790     | 100.724    | 0.000        | 8.300 |           |  |  |
|         | £400                                                                                                                                                                                                                                                                                                                                                                                                                                                                                                                                                                                                                                                                                                                                                                                                                                                                                                                                                                                                                                                                                                                                                                                                                                                                                                                                                                                                                                                                                                                                                                                                                                                                                                                                                                                                                                                                                                                                                                                                                                                                                                                           | 15.5500    | 0.040       | 2.0100     | 9.000        | 0.000 |           |  |  |
| _       |                                                                                                                                                                                                                                                                                                                                                                                                                                                                                                                                                                                                                                                                                                                                                                                                                                                                                                                                                                                                                                                                                                                                                                                                                                                                                                                                                                                                                                                                                                                                                                                                                                                                                                                                                                                                                                                                                                                                                                                                                                                                                                                                | 1100       |             |            |              |       |           |  |  |
|         | 34.00                                                                                                                                                                                                                                                                                                                                                                                                                                                                                                                                                                                                                                                                                                                                                                                                                                                                                                                                                                                                                                                                                                                                                                                                                                                                                                                                                                                                                                                                                                                                                                                                                                                                                                                                                                                                                                                                                                                                                                                                                                                                                                                          | 0.00       | 91.6-9      | Ph to      | 96-1         | 4.5   |           |  |  |
|         | 80.0H                                                                                                                                                                                                                                                                                                                                                                                                                                                                                                                                                                                                                                                                                                                                                                                                                                                                                                                                                                                                                                                                                                                                                                                                                                                                                                                                                                                                                                                                                                                                                                                                                                                                                                                                                                                                                                                                                                                                                                                                                                                                                                                          | district.  | 0,000       | 44.294     | 16,0000      | 0.000 |           |  |  |
|         | 575.412                                                                                                                                                                                                                                                                                                                                                                                                                                                                                                                                                                                                                                                                                                                                                                                                                                                                                                                                                                                                                                                                                                                                                                                                                                                                                                                                                                                                                                                                                                                                                                                                                                                                                                                                                                                                                                                                                                                                                                                                                                                                                                                        | 0.056      | 5.090       | 175.407    | 15-040-0     | 4.400 |           |  |  |
|         | 4.800                                                                                                                                                                                                                                                                                                                                                                                                                                                                                                                                                                                                                                                                                                                                                                                                                                                                                                                                                                                                                                                                                                                                                                                                                                                                                                                                                                                                                                                                                                                                                                                                                                                                                                                                                                                                                                                                                                                                                                                                                                                                                                                          | 0.016      | 8-1460      | 2.400      | 6.000        | 8.200 |           |  |  |
|         | 11.00                                                                                                                                                                                                                                                                                                                                                                                                                                                                                                                                                                                                                                                                                                                                                                                                                                                                                                                                                                                                                                                                                                                                                                                                                                                                                                                                                                                                                                                                                                                                                                                                                                                                                                                                                                                                                                                                                                                                                                                                                                                                                                                          | 107        |             |            |              |       |           |  |  |
|         | N 40 00 -                                                                                                                                                                                                                                                                                                                                                                                                                                                                                                                                                                                                                                                                                                                                                                                                                                                                                                                                                                                                                                                                                                                                                                                                                                                                                                                                                                                                                                                                                                                                                                                                                                                                                                                                                                                                                                                                                                                                                                                                                                                                                                                      | 4.00       | 1.000       | 190-10     | 94.1         | 26.00 |           |  |  |
|         | \$10.00E                                                                                                                                                                                                                                                                                                                                                                                                                                                                                                                                                                                                                                                                                                                                                                                                                                                                                                                                                                                                                                                                                                                                                                                                                                                                                                                                                                                                                                                                                                                                                                                                                                                                                                                                                                                                                                                                                                                                                                                                                                                                                                                       | 0.250      | 9.060       | 44.390     | 0.000        | 0.000 |           |  |  |
|         | 90.409                                                                                                                                                                                                                                                                                                                                                                                                                                                                                                                                                                                                                                                                                                                                                                                                                                                                                                                                                                                                                                                                                                                                                                                                                                                                                                                                                                                                                                                                                                                                                                                                                                                                                                                                                                                                                                                                                                                                                                                                                                                                                                                         | 0.356      | 0.060       | 765 400    | 5.000        | 0.000 |           |  |  |
|         | 1.574                                                                                                                                                                                                                                                                                                                                                                                                                                                                                                                                                                                                                                                                                                                                                                                                                                                                                                                                                                                                                                                                                                                                                                                                                                                                                                                                                                                                                                                                                                                                                                                                                                                                                                                                                                                                                                                                                                                                                                                                                                                                                                                          | 0.0700     | 0.000       | 2.676      | 0.000        | 1.00  |           |  |  |
|         | 0.0                                                                                                                                                                                                                                                                                                                                                                                                                                                                                                                                                                                                                                                                                                                                                                                                                                                                                                                                                                                                                                                                                                                                                                                                                                                                                                                                                                                                                                                                                                                                                                                                                                                                                                                                                                                                                                                                                                                                                                                                                                                                                                                            | 100        |             |            |              |       |           |  |  |
| -       | No. of Concession, Name of Street, or other Designation, Name of Street, or other Designation, Name of Street, Online of | A 201 ET   | 90.10.00    | H-p        | 86.57        | 16.5  |           |  |  |