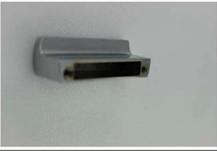

# Digital photo records :

1. Packing

2. Product

4 Product

| 5 | Droduct: |  |
|---|----------|--|

| po•dmis |                                                                                                                                                                                                                                                                                                                                                                                                                                                                                                                                                                                                                                                                                                                                                                                                                                                                                                                                                                                                                                                                                                                                                                                                                                                                                                                                                                                                                                                                                                                                                                                                                                                                                                                                                                                                                                                                                                                                                                                                                                                                                                                                | 100-01-108 |             |            |              | 1.4   | 14.00.000 |  |  |
|---------|--------------------------------------------------------------------------------------------------------------------------------------------------------------------------------------------------------------------------------------------------------------------------------------------------------------------------------------------------------------------------------------------------------------------------------------------------------------------------------------------------------------------------------------------------------------------------------------------------------------------------------------------------------------------------------------------------------------------------------------------------------------------------------------------------------------------------------------------------------------------------------------------------------------------------------------------------------------------------------------------------------------------------------------------------------------------------------------------------------------------------------------------------------------------------------------------------------------------------------------------------------------------------------------------------------------------------------------------------------------------------------------------------------------------------------------------------------------------------------------------------------------------------------------------------------------------------------------------------------------------------------------------------------------------------------------------------------------------------------------------------------------------------------------------------------------------------------------------------------------------------------------------------------------------------------------------------------------------------------------------------------------------------------------------------------------------------------------------------------------------------------|------------|-------------|------------|--------------|-------|-----------|--|--|
|         |                                                                                                                                                                                                                                                                                                                                                                                                                                                                                                                                                                                                                                                                                                                                                                                                                                                                                                                                                                                                                                                                                                                                                                                                                                                                                                                                                                                                                                                                                                                                                                                                                                                                                                                                                                                                                                                                                                                                                                                                                                                                                                                                | 400        | # C T       |            |              | 200   | No. 10    |  |  |
|         | 0.00                                                                                                                                                                                                                                                                                                                                                                                                                                                                                                                                                                                                                                                                                                                                                                                                                                                                                                                                                                                                                                                                                                                                                                                                                                                                                                                                                                                                                                                                                                                                                                                                                                                                                                                                                                                                                                                                                                                                                                                                                                                                                                                           | 959        |             |            |              |       |           |  |  |
|         | No. of Concession, Name of Street, or other Designation, Name of Street, Original Property and Name of Street, | 0.75.55    | MAR.        | 3410       | 44.0         | ALC:  |           |  |  |
|         | 194,005                                                                                                                                                                                                                                                                                                                                                                                                                                                                                                                                                                                                                                                                                                                                                                                                                                                                                                                                                                                                                                                                                                                                                                                                                                                                                                                                                                                                                                                                                                                                                                                                                                                                                                                                                                                                                                                                                                                                                                                                                                                                                                                        | was.       | 6.000       | 46.70%     | A seen       | 0.000 |           |  |  |
|         | 301.500                                                                                                                                                                                                                                                                                                                                                                                                                                                                                                                                                                                                                                                                                                                                                                                                                                                                                                                                                                                                                                                                                                                                                                                                                                                                                                                                                                                                                                                                                                                                                                                                                                                                                                                                                                                                                                                                                                                                                                                                                                                                                                                        | 4.254      | 0.000       | Sell-Frame | The abstract | 8-999 |           |  |  |
|         | 3.047                                                                                                                                                                                                                                                                                                                                                                                                                                                                                                                                                                                                                                                                                                                                                                                                                                                                                                                                                                                                                                                                                                                                                                                                                                                                                                                                                                                                                                                                                                                                                                                                                                                                                                                                                                                                                                                                                                                                                                                                                                                                                                                          | 0.456      | 8.080       |            | 0.000        |       |           |  |  |
|         |                                                                                                                                                                                                                                                                                                                                                                                                                                                                                                                                                                                                                                                                                                                                                                                                                                                                                                                                                                                                                                                                                                                                                                                                                                                                                                                                                                                                                                                                                                                                                                                                                                                                                                                                                                                                                                                                                                                                                                                                                                                                                                                                | - 710      |             |            |              |       |           |  |  |
|         | for the street                                                                                                                                                                                                                                                                                                                                                                                                                                                                                                                                                                                                                                                                                                                                                                                                                                                                                                                                                                                                                                                                                                                                                                                                                                                                                                                                                                                                                                                                                                                                                                                                                                                                                                                                                                                                                                                                                                                                                                                                                                                                                                                 | 6.00       | 0.00        | 76-0       | 44.5         | 44.0  |           |  |  |
|         | 40.000                                                                                                                                                                                                                                                                                                                                                                                                                                                                                                                                                                                                                                                                                                                                                                                                                                                                                                                                                                                                                                                                                                                                                                                                                                                                                                                                                                                                                                                                                                                                                                                                                                                                                                                                                                                                                                                                                                                                                                                                                                                                                                                         | 10.4700    | 6.000       | 41.00      | 0.000        | 0.000 |           |  |  |
|         | 175,412                                                                                                                                                                                                                                                                                                                                                                                                                                                                                                                                                                                                                                                                                                                                                                                                                                                                                                                                                                                                                                                                                                                                                                                                                                                                                                                                                                                                                                                                                                                                                                                                                                                                                                                                                                                                                                                                                                                                                                                                                                                                                                                        | 0.0700     | 0.000       | 1.75,413   |              | 0.300 |           |  |  |
|         | 9-566.6                                                                                                                                                                                                                                                                                                                                                                                                                                                                                                                                                                                                                                                                                                                                                                                                                                                                                                                                                                                                                                                                                                                                                                                                                                                                                                                                                                                                                                                                                                                                                                                                                                                                                                                                                                                                                                                                                                                                                                                                                                                                                                                        | 0.450      | 0.000       | A-849      | 5.464        | 4.00  | _         |  |  |
|         |                                                                                                                                                                                                                                                                                                                                                                                                                                                                                                                                                                                                                                                                                                                                                                                                                                                                                                                                                                                                                                                                                                                                                                                                                                                                                                                                                                                                                                                                                                                                                                                                                                                                                                                                                                                                                                                                                                                                                                                                                                                                                                                                | 104        |             |            |              |       |           |  |  |
| _       | to the first                                                                                                                                                                                                                                                                                                                                                                                                                                                                                                                                                                                                                                                                                                                                                                                                                                                                                                                                                                                                                                                                                                                                                                                                                                                                                                                                                                                                                                                                                                                                                                                                                                                                                                                                                                                                                                                                                                                                                                                                                                                                                                                   | 600        | 1. ALC: 10. | 1800       | ALC:         | 74.5  |           |  |  |
|         | 90.004                                                                                                                                                                                                                                                                                                                                                                                                                                                                                                                                                                                                                                                                                                                                                                                                                                                                                                                                                                                                                                                                                                                                                                                                                                                                                                                                                                                                                                                                                                                                                                                                                                                                                                                                                                                                                                                                                                                                                                                                                                                                                                                         | 4494       | 4.00        | 30.004     | 0.000        | 0.000 |           |  |  |
|         | \$30.70A                                                                                                                                                                                                                                                                                                                                                                                                                                                                                                                                                                                                                                                                                                                                                                                                                                                                                                                                                                                                                                                                                                                                                                                                                                                                                                                                                                                                                                                                                                                                                                                                                                                                                                                                                                                                                                                                                                                                                                                                                                                                                                                       | 0.000      | 0.090       | 193.764    | 9.800        | 0.000 |           |  |  |
|         | 4.660                                                                                                                                                                                                                                                                                                                                                                                                                                                                                                                                                                                                                                                                                                                                                                                                                                                                                                                                                                                                                                                                                                                                                                                                                                                                                                                                                                                                                                                                                                                                                                                                                                                                                                                                                                                                                                                                                                                                                                                                                                                                                                                          | 0.050      | A (PM)      | 0.940      | 0.000        | 4.00  | _         |  |  |
| •       | 46 064                                                                                                                                                                                                                                                                                                                                                                                                                                                                                                                                                                                                                                                                                                                                                                                                                                                                                                                                                                                                                                                                                                                                                                                                                                                                                                                                                                                                                                                                                                                                                                                                                                                                                                                                                                                                                                                                                                                                                                                                                                                                                                                         | 100        |             |            |              |       |           |  |  |
| _       | Avita to                                                                                                                                                                                                                                                                                                                                                                                                                                                                                                                                                                                                                                                                                                                                                                                                                                                                                                                                                                                                                                                                                                                                                                                                                                                                                                                                                                                                                                                                                                                                                                                                                                                                                                                                                                                                                                                                                                                                                                                                                                                                                                                       | 440        | 0.00        | FE SC      | 80.0         | 44.0  |           |  |  |
|         | JAMES .                                                                                                                                                                                                                                                                                                                                                                                                                                                                                                                                                                                                                                                                                                                                                                                                                                                                                                                                                                                                                                                                                                                                                                                                                                                                                                                                                                                                                                                                                                                                                                                                                                                                                                                                                                                                                                                                                                                                                                                                                                                                                                                        | 16.6000    | 9,000       | SWATE.     | 0.000        | 0.000 |           |  |  |
|         | 869,704                                                                                                                                                                                                                                                                                                                                                                                                                                                                                                                                                                                                                                                                                                                                                                                                                                                                                                                                                                                                                                                                                                                                                                                                                                                                                                                                                                                                                                                                                                                                                                                                                                                                                                                                                                                                                                                                                                                                                                                                                                                                                                                        | 0.050      | 11.7790     | 100.724    | 0.000        | 8.300 |           |  |  |
|         | £400                                                                                                                                                                                                                                                                                                                                                                                                                                                                                                                                                                                                                                                                                                                                                                                                                                                                                                                                                                                                                                                                                                                                                                                                                                                                                                                                                                                                                                                                                                                                                                                                                                                                                                                                                                                                                                                                                                                                                                                                                                                                                                                           | 15.5500    | 0.040       | 2.0100     | 9.000        | 0.000 |           |  |  |
| _       |                                                                                                                                                                                                                                                                                                                                                                                                                                                                                                                                                                                                                                                                                                                                                                                                                                                                                                                                                                                                                                                                                                                                                                                                                                                                                                                                                                                                                                                                                                                                                                                                                                                                                                                                                                                                                                                                                                                                                                                                                                                                                                                                | 1100       |             |            |              |       |           |  |  |
|         | 34.00                                                                                                                                                                                                                                                                                                                                                                                                                                                                                                                                                                                                                                                                                                                                                                                                                                                                                                                                                                                                                                                                                                                                                                                                                                                                                                                                                                                                                                                                                                                                                                                                                                                                                                                                                                                                                                                                                                                                                                                                                                                                                                                          | 0.00       | 91.6-9      | Ph to      | 96-1         | 4.5   |           |  |  |
|         | 80.0H                                                                                                                                                                                                                                                                                                                                                                                                                                                                                                                                                                                                                                                                                                                                                                                                                                                                                                                                                                                                                                                                                                                                                                                                                                                                                                                                                                                                                                                                                                                                                                                                                                                                                                                                                                                                                                                                                                                                                                                                                                                                                                                          | district.  | 0,000       | 44.294     | 16,0000      | 0.000 |           |  |  |
|         | 575.412                                                                                                                                                                                                                                                                                                                                                                                                                                                                                                                                                                                                                                                                                                                                                                                                                                                                                                                                                                                                                                                                                                                                                                                                                                                                                                                                                                                                                                                                                                                                                                                                                                                                                                                                                                                                                                                                                                                                                                                                                                                                                                                        | 0.056      | 5.090       | 175.407    | 15-040-0     | 4.400 |           |  |  |
|         | 4.800                                                                                                                                                                                                                                                                                                                                                                                                                                                                                                                                                                                                                                                                                                                                                                                                                                                                                                                                                                                                                                                                                                                                                                                                                                                                                                                                                                                                                                                                                                                                                                                                                                                                                                                                                                                                                                                                                                                                                                                                                                                                                                                          | 0.016      | 8-1460      | 2.400      | 6.000        | 8.200 |           |  |  |
|         | 11.00                                                                                                                                                                                                                                                                                                                                                                                                                                                                                                                                                                                                                                                                                                                                                                                                                                                                                                                                                                                                                                                                                                                                                                                                                                                                                                                                                                                                                                                                                                                                                                                                                                                                                                                                                                                                                                                                                                                                                                                                                                                                                                                          | 107        |             |            |              |       |           |  |  |
|         | N 40 00 -                                                                                                                                                                                                                                                                                                                                                                                                                                                                                                                                                                                                                                                                                                                                                                                                                                                                                                                                                                                                                                                                                                                                                                                                                                                                                                                                                                                                                                                                                                                                                                                                                                                                                                                                                                                                                                                                                                                                                                                                                                                                                                                      | 4.00       | 1.000       | 190-10     | 94.1         | 26.00 |           |  |  |
|         | \$10.00E                                                                                                                                                                                                                                                                                                                                                                                                                                                                                                                                                                                                                                                                                                                                                                                                                                                                                                                                                                                                                                                                                                                                                                                                                                                                                                                                                                                                                                                                                                                                                                                                                                                                                                                                                                                                                                                                                                                                                                                                                                                                                                                       | 0.250      | 9.060       | 44.390     | 0.000        | 0.000 |           |  |  |
|         | 90.409                                                                                                                                                                                                                                                                                                                                                                                                                                                                                                                                                                                                                                                                                                                                                                                                                                                                                                                                                                                                                                                                                                                                                                                                                                                                                                                                                                                                                                                                                                                                                                                                                                                                                                                                                                                                                                                                                                                                                                                                                                                                                                                         | 0.356      | 0.060       | 765 400    | 5.000        | 0.000 |           |  |  |
|         | 1.574                                                                                                                                                                                                                                                                                                                                                                                                                                                                                                                                                                                                                                                                                                                                                                                                                                                                                                                                                                                                                                                                                                                                                                                                                                                                                                                                                                                                                                                                                                                                                                                                                                                                                                                                                                                                                                                                                                                                                                                                                                                                                                                          | 0.0700     | 0.000       | 2.676      | 0.000        | 1.00  |           |  |  |
|         | 0.0                                                                                                                                                                                                                                                                                                                                                                                                                                                                                                                                                                                                                                                                                                                                                                                                                                                                                                                                                                                                                                                                                                                                                                                                                                                                                                                                                                                                                                                                                                                                                                                                                                                                                                                                                                                                                                                                                                                                                                                                                                                                                                                            | 100        |             |            |              |       |           |  |  |
| -       | No. of Concession, Name of Street, or other Designation, Name of Street, or other Designation, Name of Street, Online of | A 201 ET   | 90.10.00    | H-p        | 86.57        | 16.5  |           |  |  |