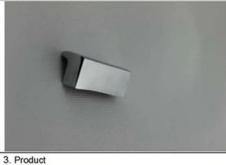

# Digital photo records :

1. Packing

2. Product

4 Product

| 5 | Droduct: |  |
|---|----------|--|

| po•dmis |                                                                                                                                                                                                                                                                                                                                                                                                                                                                                                                                                                                                                                                                                                                                                                                                                                                                                                                                                                                                                                                                                                                                                                                                                                                                                                                                                                                                                                                                                                                                                                                                                                                                                                                                                                                                                                                                                                                                                                                                                                                                                                                                | 100-01-108 |             |            |              | 1.4   | 14.00.000 |  |  |
|---------|--------------------------------------------------------------------------------------------------------------------------------------------------------------------------------------------------------------------------------------------------------------------------------------------------------------------------------------------------------------------------------------------------------------------------------------------------------------------------------------------------------------------------------------------------------------------------------------------------------------------------------------------------------------------------------------------------------------------------------------------------------------------------------------------------------------------------------------------------------------------------------------------------------------------------------------------------------------------------------------------------------------------------------------------------------------------------------------------------------------------------------------------------------------------------------------------------------------------------------------------------------------------------------------------------------------------------------------------------------------------------------------------------------------------------------------------------------------------------------------------------------------------------------------------------------------------------------------------------------------------------------------------------------------------------------------------------------------------------------------------------------------------------------------------------------------------------------------------------------------------------------------------------------------------------------------------------------------------------------------------------------------------------------------------------------------------------------------------------------------------------------|------------|-------------|------------|--------------|-------|-----------|--|--|
|         |                                                                                                                                                                                                                                                                                                                                                                                                                                                                                                                                                                                                                                                                                                                                                                                                                                                                                                                                                                                                                                                                                                                                                                                                                                                                                                                                                                                                                                                                                                                                                                                                                                                                                                                                                                                                                                                                                                                                                                                                                                                                                                                                | 400        | # C T       |            |              | 200   | No. 10    |  |  |
|         | 0.00                                                                                                                                                                                                                                                                                                                                                                                                                                                                                                                                                                                                                                                                                                                                                                                                                                                                                                                                                                                                                                                                                                                                                                                                                                                                                                                                                                                                                                                                                                                                                                                                                                                                                                                                                                                                                                                                                                                                                                                                                                                                                                                           | 959        |             |            |              |       |           |  |  |
|         | No. of Concession, Name of Street, or other Designation, Name of Street, Original Property and Name of Street, | 0.75.55    | MAR.        | 3410       | 44.0         | ALC:  |           |  |  |
|         | 194,005                                                                                                                                                                                                                                                                                                                                                                                                                                                                                                                                                                                                                                                                                                                                                                                                                                                                                                                                                                                                                                                                                                                                                                                                                                                                                                                                                                                                                                                                                                                                                                                                                                                                                                                                                                                                                                                                                                                                                                                                                                                                                                                        | was.       | 6.000       | 46.70%     | A seen       | 0.000 |           |  |  |
|         | 301.500                                                                                                                                                                                                                                                                                                                                                                                                                                                                                                                                                                                                                                                                                                                                                                                                                                                                                                                                                                                                                                                                                                                                                                                                                                                                                                                                                                                                                                                                                                                                                                                                                                                                                                                                                                                                                                                                                                                                                                                                                                                                                                                        | 4.254      | 0.000       | Sell-Frame | The abstract | 8-999 |           |  |  |
|         | 3.047                                                                                                                                                                                                                                                                                                                                                                                                                                                                                                                                                                                                                                                                                                                                                                                                                                                                                                                                                                                                                                                                                                                                                                                                                                                                                                                                                                                                                                                                                                                                                                                                                                                                                                                                                                                                                                                                                                                                                                                                                                                                                                                          | 0.456      | 8.080       |            | 0.000        |       |           |  |  |
|         |                                                                                                                                                                                                                                                                                                                                                                                                                                                                                                                                                                                                                                                                                                                                                                                                                                                                                                                                                                                                                                                                                                                                                                                                                                                                                                                                                                                                                                                                                                                                                                                                                                                                                                                                                                                                                                                                                                                                                                                                                                                                                                                                | - 710      |             |            |              |       |           |  |  |
|         | for the street                                                                                                                                                                                                                                                                                                                                                                                                                                                                                                                                                                                                                                                                                                                                                                                                                                                                                                                                                                                                                                                                                                                                                                                                                                                                                                                                                                                                                                                                                                                                                                                                                                                                                                                                                                                                                                                                                                                                                                                                                                                                                                                 | 6.00       | 0.00        | 76-0       | 44.5         | 44.0  |           |  |  |
|         | 40.000                                                                                                                                                                                                                                                                                                                                                                                                                                                                                                                                                                                                                                                                                                                                                                                                                                                                                                                                                                                                                                                                                                                                                                                                                                                                                                                                                                                                                                                                                                                                                                                                                                                                                                                                                                                                                                                                                                                                                                                                                                                                                                                         | 10.4700    | 6.000       | 41.00      | 0.000        | 0.000 |           |  |  |
|         | 175,412                                                                                                                                                                                                                                                                                                                                                                                                                                                                                                                                                                                                                                                                                                                                                                                                                                                                                                                                                                                                                                                                                                                                                                                                                                                                                                                                                                                                                                                                                                                                                                                                                                                                                                                                                                                                                                                                                                                                                                                                                                                                                                                        | 0.0700     | 0.000       | 1.75,413   |              | 0.300 |           |  |  |
|         | 9-566.6                                                                                                                                                                                                                                                                                                                                                                                                                                                                                                                                                                                                                                                                                                                                                                                                                                                                                                                                                                                                                                                                                                                                                                                                                                                                                                                                                                                                                                                                                                                                                                                                                                                                                                                                                                                                                                                                                                                                                                                                                                                                                                                        | 0.450      | 0.000       | A-849      | 5.464        | 4.00  | _         |  |  |
|         |                                                                                                                                                                                                                                                                                                                                                                                                                                                                                                                                                                                                                                                                                                                                                                                                                                                                                                                                                                                                                                                                                                                                                                                                                                                                                                                                                                                                                                                                                                                                                                                                                                                                                                                                                                                                                                                                                                                                                                                                                                                                                                                                | 104        |             |            |              |       |           |  |  |
| _       | to the first                                                                                                                                                                                                                                                                                                                                                                                                                                                                                                                                                                                                                                                                                                                                                                                                                                                                                                                                                                                                                                                                                                                                                                                                                                                                                                                                                                                                                                                                                                                                                                                                                                                                                                                                                                                                                                                                                                                                                                                                                                                                                                                   | 600        | 1. ALC: 10. | 1800       | ALC:         | 74.5  |           |  |  |
|         | 90.004                                                                                                                                                                                                                                                                                                                                                                                                                                                                                                                                                                                                                                                                                                                                                                                                                                                                                                                                                                                                                                                                                                                                                                                                                                                                                                                                                                                                                                                                                                                                                                                                                                                                                                                                                                                                                                                                                                                                                                                                                                                                                                                         | 4494       | 4.00        | 30.004     | 0.000        | 0.000 |           |  |  |
|         | \$30.70A                                                                                                                                                                                                                                                                                                                                                                                                                                                                                                                                                                                                                                                                                                                                                                                                                                                                                                                                                                                                                                                                                                                                                                                                                                                                                                                                                                                                                                                                                                                                                                                                                                                                                                                                                                                                                                                                                                                                                                                                                                                                                                                       | 0.000      | 0.090       | 193.764    | 9.800        | 0.000 |           |  |  |
|         | 4.660                                                                                                                                                                                                                                                                                                                                                                                                                                                                                                                                                                                                                                                                                                                                                                                                                                                                                                                                                                                                                                                                                                                                                                                                                                                                                                                                                                                                                                                                                                                                                                                                                                                                                                                                                                                                                                                                                                                                                                                                                                                                                                                          | 0.050      | A (PM)      | 0.940      | 0.000        | 4.00  | _         |  |  |
| •       | 46 064                                                                                                                                                                                                                                                                                                                                                                                                                                                                                                                                                                                                                                                                                                                                                                                                                                                                                                                                                                                                                                                                                                                                                                                                                                                                                                                                                                                                                                                                                                                                                                                                                                                                                                                                                                                                                                                                                                                                                                                                                                                                                                                         | 100        |             |            |              |       |           |  |  |
| _       | Avita to                                                                                                                                                                                                                                                                                                                                                                                                                                                                                                                                                                                                                                                                                                                                                                                                                                                                                                                                                                                                                                                                                                                                                                                                                                                                                                                                                                                                                                                                                                                                                                                                                                                                                                                                                                                                                                                                                                                                                                                                                                                                                                                       | 440        | 0.00        | FE SC      | 80.0         | 44.0  |           |  |  |
|         | JAMES .                                                                                                                                                                                                                                                                                                                                                                                                                                                                                                                                                                                                                                                                                                                                                                                                                                                                                                                                                                                                                                                                                                                                                                                                                                                                                                                                                                                                                                                                                                                                                                                                                                                                                                                                                                                                                                                                                                                                                                                                                                                                                                                        | 16.6000    | 9,000       | SWATE.     | 0.000        | 0.000 |           |  |  |
|         | 869,704                                                                                                                                                                                                                                                                                                                                                                                                                                                                                                                                                                                                                                                                                                                                                                                                                                                                                                                                                                                                                                                                                                                                                                                                                                                                                                                                                                                                                                                                                                                                                                                                                                                                                                                                                                                                                                                                                                                                                                                                                                                                                                                        | 0.050      | 11.7790     | 100.724    | 0.000        | 8.300 |           |  |  |
|         | £400                                                                                                                                                                                                                                                                                                                                                                                                                                                                                                                                                                                                                                                                                                                                                                                                                                                                                                                                                                                                                                                                                                                                                                                                                                                                                                                                                                                                                                                                                                                                                                                                                                                                                                                                                                                                                                                                                                                                                                                                                                                                                                                           | 15.5500    | 0.040       | 2.0100     | 9.000        | 0.000 |           |  |  |
| _       |                                                                                                                                                                                                                                                                                                                                                                                                                                                                                                                                                                                                                                                                                                                                                                                                                                                                                                                                                                                                                                                                                                                                                                                                                                                                                                                                                                                                                                                                                                                                                                                                                                                                                                                                                                                                                                                                                                                                                                                                                                                                                                                                | 1100       |             |            |              |       |           |  |  |
|         | 34.00                                                                                                                                                                                                                                                                                                                                                                                                                                                                                                                                                                                                                                                                                                                                                                                                                                                                                                                                                                                                                                                                                                                                                                                                                                                                                                                                                                                                                                                                                                                                                                                                                                                                                                                                                                                                                                                                                                                                                                                                                                                                                                                          | 0.00       | 91.6-9      | Ph to      | 96-1         | 4.5   |           |  |  |
|         | 80.0H                                                                                                                                                                                                                                                                                                                                                                                                                                                                                                                                                                                                                                                                                                                                                                                                                                                                                                                                                                                                                                                                                                                                                                                                                                                                                                                                                                                                                                                                                                                                                                                                                                                                                                                                                                                                                                                                                                                                                                                                                                                                                                                          | district.  | 0,000       | 44.294     | 16,0000      | 0.000 |           |  |  |
|         | 575.412                                                                                                                                                                                                                                                                                                                                                                                                                                                                                                                                                                                                                                                                                                                                                                                                                                                                                                                                                                                                                                                                                                                                                                                                                                                                                                                                                                                                                                                                                                                                                                                                                                                                                                                                                                                                                                                                                                                                                                                                                                                                                                                        | 0.056      | 5.090       | 175.407    | 15-040-0     | 4.400 |           |  |  |
|         | 4.800                                                                                                                                                                                                                                                                                                                                                                                                                                                                                                                                                                                                                                                                                                                                                                                                                                                                                                                                                                                                                                                                                                                                                                                                                                                                                                                                                                                                                                                                                                                                                                                                                                                                                                                                                                                                                                                                                                                                                                                                                                                                                                                          | 0.016      | 8-1460      | 2.400      | 6.000        | 8.200 |           |  |  |
|         | 11.00                                                                                                                                                                                                                                                                                                                                                                                                                                                                                                                                                                                                                                                                                                                                                                                                                                                                                                                                                                                                                                                                                                                                                                                                                                                                                                                                                                                                                                                                                                                                                                                                                                                                                                                                                                                                                                                                                                                                                                                                                                                                                                                          | 107        |             |            |              |       |           |  |  |
|         | N 40 00 -                                                                                                                                                                                                                                                                                                                                                                                                                                                                                                                                                                                                                                                                                                                                                                                                                                                                                                                                                                                                                                                                                                                                                                                                                                                                                                                                                                                                                                                                                                                                                                                                                                                                                                                                                                                                                                                                                                                                                                                                                                                                                                                      | 4.00       | 1.000       | 190-10     | 94.1         | 26.00 |           |  |  |
|         | \$10.00E                                                                                                                                                                                                                                                                                                                                                                                                                                                                                                                                                                                                                                                                                                                                                                                                                                                                                                                                                                                                                                                                                                                                                                                                                                                                                                                                                                                                                                                                                                                                                                                                                                                                                                                                                                                                                                                                                                                                                                                                                                                                                                                       | 0.250      | 9.060       | 44.390     | 0.000        | 0.000 |           |  |  |
|         | 90.409                                                                                                                                                                                                                                                                                                                                                                                                                                                                                                                                                                                                                                                                                                                                                                                                                                                                                                                                                                                                                                                                                                                                                                                                                                                                                                                                                                                                                                                                                                                                                                                                                                                                                                                                                                                                                                                                                                                                                                                                                                                                                                                         | 0.356      | 0.060       | 765 400    | 5.000        | 0.000 |           |  |  |
|         | 1.574                                                                                                                                                                                                                                                                                                                                                                                                                                                                                                                                                                                                                                                                                                                                                                                                                                                                                                                                                                                                                                                                                                                                                                                                                                                                                                                                                                                                                                                                                                                                                                                                                                                                                                                                                                                                                                                                                                                                                                                                                                                                                                                          | 0.0700     | 0.000       | 2.676      | 0.000        | 1.00  |           |  |  |
|         | 0.0                                                                                                                                                                                                                                                                                                                                                                                                                                                                                                                                                                                                                                                                                                                                                                                                                                                                                                                                                                                                                                                                                                                                                                                                                                                                                                                                                                                                                                                                                                                                                                                                                                                                                                                                                                                                                                                                                                                                                                                                                                                                                                                            | 100        |             |            |              |       |           |  |  |
| -       | No. of Concession, Name of Street, or other Designation, Name of Street, or other Designation, Name of Street, Online of | A 201 ET   | 90.10.00    | H-p        | 86.57        | 16.5  |           |  |  |