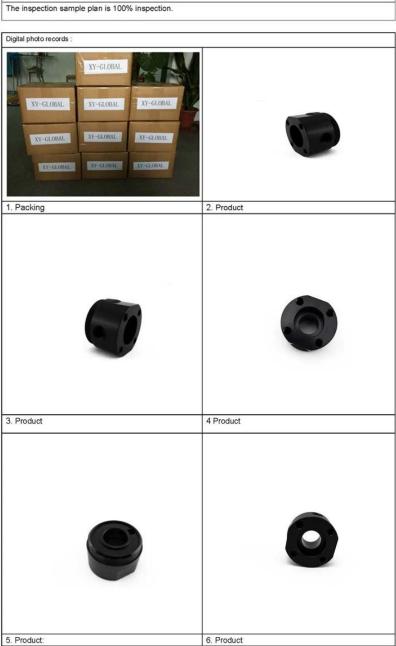

## Appearance Inspection: No failure, Dimension Inspection: No failure , below measurement report for reference. Assembly Test: No failure Inspection Summary

| Dimensions  According to customer's drawing  Surface treatment  Beat treatment, polishing, coating, galvanized, electroplating, spraying, and painting and so on  Packing  Wooden box, or as per the customer's requirements  CNC machining center, grinding machine, milling machine parts, drilling machine parts, horizontal milling machine, chamfering machine, CNC cutting machine etc.  Hardness tester, precision plug gague, gauge block, digital outside micrometer, outside micrometer, dial indicator, depth vernier caliper and so on  MOQ  negotiable  Precision/Tolerance  Payment  T/T 50% deposit in advance ,50% T/T before shipment ;or others.  CNC center machining, cnc machining, cnc drilling, cnc turning, grinding, tapping, mould design and processing, casting, sheet mental working etc  Automation machine, medical device, industrial machine, automobile, electric appliance, and other industries, cnc machining parts, auto parts  Shenzhen China                                                                                                                                                                                                                                                                                                                                                                                                                                                                                                                                                                                                                                                                                                                                                                                                                                                                                                                                                                                                                                                                                                                                           | Products                                         | cnc precision machined parts factory, cnc machined parts distributor, precision machining parts manufacturer, precision cnc machining supplier, CNC Machining part, CNC Lathe Processing, CNC Turning Part, CNC turing parts |  |  |  |  |
|--------------------------------------------------------------------------------------------------------------------------------------------------------------------------------------------------------------------------------------------------------------------------------------------------------------------------------------------------------------------------------------------------------------------------------------------------------------------------------------------------------------------------------------------------------------------------------------------------------------------------------------------------------------------------------------------------------------------------------------------------------------------------------------------------------------------------------------------------------------------------------------------------------------------------------------------------------------------------------------------------------------------------------------------------------------------------------------------------------------------------------------------------------------------------------------------------------------------------------------------------------------------------------------------------------------------------------------------------------------------------------------------------------------------------------------------------------------------------------------------------------------------------------------------------------------------------------------------------------------------------------------------------------------------------------------------------------------------------------------------------------------------------------------------------------------------------------------------------------------------------------------------------------------------------------------------------------------------------------------------------------------------------------------------------------------------------------------------------------------------------------|--------------------------------------------------|------------------------------------------------------------------------------------------------------------------------------------------------------------------------------------------------------------------------------|--|--|--|--|
| Heat treatment, polishing, coating, galvanized, electroplating, spraying, and painting and so on  Processing P | Materials                                        | Aluminum AL6061 AL6065,AL6063 ,AL7075, SUS304,SUS303,SUS316,POM etc                                                                                                                                                          |  |  |  |  |
| Packing Wooden box, or as per the customer's requirements Processing charless tester, precision plug gaque, gauge block, digital outside micrometer, outside micrometer, digital caliper, inside micrometer, inside dial indicator, dial vernier caliper, dial indicator, depth vernier caliper and so on negotiable Precision/Tolerance +/-0.01 mm Payment T/T 50% deposit in advance ,50% T/T before shipment ;or others.  CNC center machining, cnc machining, cnc drilling, cnc turning, grinding, tapping, mould design and processing, casting, sheet mental working etc.  Application Automation machine, medical device, industrial machine, automobile, electric appliance, and other industries, cnc machining parts, auto parts  Ports Shenzhen China Delivery 20-25 days after T/T 50% deposit Main equipments cnc machining parts, auto parts P. Process: Aluminum die casting, cnc machining 3. Material: AL6061 AL6065, AL6063, AL7075 POM etc. 4. Surface: Polishing, powder coated, anodized, nickle plating, chromate etc 5. Tolerance: can reach to +/-0.01 mm 6. Quality control: 100% inspected 7. Specification: OEM serice, strictly per drawing and samples 8. Sample delivery time: 25-30 days, per products. 9. Application: ncc machining parts, mining parts, mining accessories, machinery accessoried, industrial, auto parts, etc 10. Customer: USA, Canada, Austrial, EU etc. 11. Certification: ISO 9001 Our Advantage 1. 10 years experience with ISO certified 2. All kinds of material is available 3. High quality with competitive price 5. Fast delivery time 6. Sample available 7. Have export experience to all over the world Our Services CNC machining parts sample: Can supply for test CNC machining parts sertification: ISO9001                                                                                                                                                                                                              | Dimensions                                       | According to customer's drawing                                                                                                                                                                                              |  |  |  |  |
| Processing equipments  CNC machining center, grinding machine, milling machine parts, drilling machine parts, horizontal milling machine, chamfering machine, CNC cutting machine parts, drivational milling machine, chamfering machine, CNC cutting machine etc.  Hardness tester, precision plug gaque, gauge block, digital outside micrometer, outside micrometer, digital caliper, inside micrometer, inside dial indicator, dial vernier caliper, dial indicator, depth vernier caliper and so on negotiable  Precision/Tolerance  Payment  T/T 50% deposit in advance, 50% T/T before shipment, or others.  CNC center machining, cnc machining, cnc drilling, cnc turning, grinding, tapping, mould design and processing, casting, sheet mental working etc  Automation machine, medical device, industrial machine, automobile, electric appliance, and other industries, cnc machining parts, auto parts  Ports  Shenzhen China  Delivery  20-25 days after T/T 50% deposit  cnc machine center  1. Name: Factory Price OEM cnc machining  3. Material: AL5061 AL5065, AL6063, AL7075 POM etc  4. Surface: Polishing, powder coated, anodized, nickle plating, chromate etc  Tolerance: can reach to +/-0.01mm  6. Quality control: 100% inspected  7. Specification: OEM serice, strictly per drawing and samples  8. Sample delivery time: 25-30 days, per products.  9. Application: cnc machining parts, mining accessories, machinery accessoried, industrial, auto parts, etc  10. Customer: USA, Canada, Austrial, EU etc.  11. Certification: ISO 9001  Our Advantage  1. 10 years experience with ISO certified  2. All kinds of material is available  3. All kindls of sureface finishment is abailable  4. High quality with competitive price  5. Fast delivery time  6. Sample available  7. Have export experience to all over the world  Our Services  CNC machining parts sample: Can supply for test  CNC machining parts packing: Standard packing  CNC machining parts certification: ISO 9001                                                                                                 | Surface treatment                                | Heat treatment, polishing, coating, galvanized, electroplating, spraying, and painting and so on                                                                                                                             |  |  |  |  |
| Indication   Ind   | Packing                                          | Wooden box, or as per the customer's requirements                                                                                                                                                                            |  |  |  |  |
| Measure equipment micrometer, digital caliper, inside micrometer, inside dial indicator, dial vernier caliper, dial indicator, depth vernier caliper and so on negotiable recision/Tolerance +/-0.01mm  Payment T/T 50% deposit in advance ,50% T/T before shipment ;or others.  CNC center machining, cnc machining, cnc drilling, cnc turning, grinding, tapping, mould design and processing, casting, sheet mental working etc  Application Automation machine, medical device, industrial machine, automobile, electric appliance, and other industries, cnc machining parts, auto parts  Ports Shenzhen China Delivery 20-25 days after T/T 50% deposit  Main equipments cnc machine center  1. Name: Factory Price OEM cnc machining parts 2. Process: Aluminum die casting, cnc machining 3. Material: Al-6061 Al-6065, Al-6065, Al-6065, Al-6063, Al-7075 POM etc  4. Surface: Polishing, powder coated, anodized, nickle plating, chromate etc 5. Tolerance: can reach to +/-0.01mm 6. Quality control: 100% inspected 7. Specification: OEM serice, strictly per drawing and samples 8. Sample delivery time: 25-30 days, per products. 9. Application: cnc machining parts, mining accessories, machinery accessoried, industrial, auto parts, etc 10. Customer: USA, Canada, Austrial, EU etc. 11. Certification: ISO 9001  Our Advantage 1. 10 years experience with ISO certified 2. All kinds of material is available 3. All kinds of sureface finishment is abailable 4. High quality with competitive price 5. Fast delivery time 6. Sample available 7. Have export experience to all over the world Our Services CNC machining parts sample: Can supply for test CNC machining parts packing: Standard packing CNC machining parts certification: ISO9001 CNC machining parts certification: ISO9001 CNC machining parts certification: ISO9001 CNC machining parts quality: Strictty quality control                                                                                                                                                                                                     | Processing equipments                            | horizontal milling machine, chamfering machine, CNC cutting machine etc.                                                                                                                                                     |  |  |  |  |
| Precision/Tolerance +/-0.01mm  Payment T/T 50% deposit in advance ,50% T/T before shipment ;or others.  Business scope CNC center machining, cnc machining, cnc drilling, cnc turning, grinding, tapping, mould design and processing, casting, sheet mental working etc  Application Automation machine, medical device, industrial machine, automobile, electric appliance, and other industries, cnc machining parts, auto parts  Ports Shenzhen China  Delivery 20-25 days after T/T 50% deposit  Main equipments cnc machine center  1. Name: Factory Price OEM cnc machining parts  2. Process: Aluminum die casting, cnc machining  3. Material: AL6061 AL6065, AL6063, AL7075 POM etc  4. Surface: Polishing, powder coated, anodized, nickle plating, chromate etc  5. Tolerance: can reach to +/-0.01mm  6. Quality control: 100% inspected  7. Specification: OEM serice, strictly per drawing and samples  8. Sample delivery time: 25-30 days, per products.  9. Application: cnc machining parts, mining accessories, machinery accessoried, industrial, auto parts, etc  10. Customer: USA, Canada, Austrial, EU etc.  11. Certification: ISO 9001  Our Advantage  1. 10 years experience with ISO certified  2. All kinds of material is available  3. All kinds of sureface finishment is abailable  4. High quality with competitive price  5. Fast delivery time  6. Sample available  7. Have export experience to all over the world  Our Services  CNC machining parts sample: Can supply for test  CNC machining parts certification: ISO9001                                                                                                                                                                                                                                                                                                                                                                                                                       | Measure equipment                                | micrometer, digital caliper, inside micrometer, inside dial indicator, dial vernier caliper,                                                                                                                                 |  |  |  |  |
| Payment T/T 50% deposit in advance ,50% T/T before shipment ;or others.  Business scope CNC center machining, cnc machining, cnc drilling, cnc turning, grinding, tapping, mould design and processing, casting, sheet mental working etc  Application Automation machine, medical device, industrial machine, automobile, electric appliance, and other industries, cnc machining parts, auto parts  Ports Shenzhen China  Delivery 20-25 days after T/T 50% deposit  Main equipments cnc machine center  1. Name: Factory Price OEM cnc machining parts  2. Process: Aluminum die casting, cnc machining  3. Material: AL6061 AL6065, AL6063, AL7075 POM etc  4. Surface: Polishing, powder coated, anodized, nickle plating, chromate etc  5. Tolerance: can reach to +/-0.01 mm  6. Quality control: 100% inspected  7. Specification: OEM serice, strictly per drawing and samples  8. Sample delivery time: 25-30 days, per products.  9. Application: cnc machining parts, mining accessories, machinery accessoried, industrial, auto parts, etc  10. Customer: USA,Canada, Austrial, EU etc.  11. Certification: ISO 9001  Our Advantage  1. 10 years experience with ISO certified  2. All kinds of material is available  4. High quality with competitive price  5. Fast delivery time  6. Sample available  7. Have export experience to all over the world  Our Services  CNC machining parts sample: Can supply for test  CNC machining parts certification: ISO9001                                                                                                                                                                                                                                                                                                                                                                                                                | MOQ                                              | negotiable                                                                                                                                                                                                                   |  |  |  |  |
| Business scope  CNC center machining, cnc machining, cnc turning, grinding, tapping, mould design and processing, casting, sheet mental working etc  Automation machine, medical device, industrial machine, automobile, electric appliance, and other industries, cnc machining parts, auto parts  Ports  Shenzhen China  Delivery  20-25 days after T/T 50% deposit  Main equipments  I.Name: Factory Price OEM cnc machining parts  2.Process: Aluminum die casting, cnc machining  3.Material: AL6061 AL6065, AL6063, AL7075 POM etc  4.Surface:Polishing, powder coated, anodized, nickle plating, chromate etc  5.Tolerance: can reach to +/-0.01mm  6.Quality control: 100% inspected  7.Specification: OEM serice, strictly per drawing and samples  8. Sample delivery time: 25-30 days, per products.  9. Application: cnc machining parts, mining accessories, machinery accessoried, industrial, auto parts, etc.  11. Certification: ISO 9001  Our Advantage  1. 10 years experience with ISO certified  2. All kinds of material is available  3. All kinds of sureface finishment is abailable  4. High quality with competitive price  5. Fast delivery time  6. Sample available  7. Have export experience to all over the world  Our Services  CNC machining parts sample: Can supply for test  CNC machining parts certification: ISO9001  CNC machining parts certification: ISO9001  CNC machining parts quality: Strictly quality control                                                                                                                                                                                                                                                                                                                                                                                                                                                                                                                                                                                                                                                               | Precision/Tolerance                              | +/-0.01mm                                                                                                                                                                                                                    |  |  |  |  |
| design and processing, casting, sheet mental working etc Application Automation machine, medical device, industrial machine, automobile, electric appliance, and other industries, cnc machining parts, auto parts  Ports Shenzhen China  Delivery 20-25 days after T/T 50% deposit  Main equipments cnc machine center  1.Name: Factory Price OEM cnc machining parts  2.Process: Aluminum die casting, cnc machining  3.Material: AL6061 AL6065, AL6063, AL7075 POM etc  4.Surface: Polishing, powder coated, anodized, nickle plating, chromate etc  5.Tolerance: can reach to +/-0.01mm  6.Quality control: 100% inspected  7.Specification: OEM serice, strictly per drawing and samples  8. Sample delivery time: 25-30 days, per products.  9. Application: cnc machining parts, mining accessories, machinery accessoried, industrial, auto parts, etc  11. Certification: ISO 9001  Our Advantage  1. 10 years experience with ISO certified  2. All kinds of material is available  3. All kinds of sureface finishment is abailable  4. High quality with competitive price  5. Fast delivery time  6. Sample available  7. Have export experience to all over the world  Our Services  CNC machining parts sample: Can supply for test  CNC machining parts packing: Standard packing  CNC machining parts quality: Strictly quality control                                                                                                                                                                                                                                                                                                                                                                                                                                                                                                                                                                                                                                                                                                                                                                       | Payment                                          | T/T 50% deposit in advance ,50% T/T before shipment ;or others.                                                                                                                                                              |  |  |  |  |
| and other industries, cnc machining parts, auto parts  Ports Shenzhen China  Delivery 20-25 days after T/T 50% deposit  Main equipments cnc machine center  1.Name: Factory Price OEM cnc machining parts 2.Process: Aluminum die casting, cnc machining 3.Material: AL6061 AL6065,AL6063 ,AL7075 POM etc 4.Surface:Polishing, powder coated, anodized, nickle plating, chromate etc 5.Tolerance: can reach to +/-0.01mm 6.Quality control: 100% inspected 7.Specification: OEM serice, strictly per drawing and samples 8. Sample delivery time: 25-30 days, per products. 9. Application: cnc machining parts, mining accessories, machinery accessoried, industrial, auto parts, etc 10. Customer: USA,Canada, Austrial, EU etc. 11. Certification: ISO 9001  Our Advantage 1. 10 years experience with ISO certified 2. All kinds of material is available 3. All kinds of sureface finishment is abailable 4. High quality with competitive price 5. Fast delivery time 6. Sample available 7. Have export experience to all over the world  Our Services  CNC machining parts sample: Can supply for test  CNC machining parts packing: Standard packing  CNC machining parts certification: ISO9001  CNC machining parts quality: Strictly quality control                                                                                                                                                                                                                                                                                                                                                                                                                                                                                                                                                                                                                                                                                                                                                                                                                                                              | Business scope                                   |                                                                                                                                                                                                                              |  |  |  |  |
| Delivery 20-25 days after T/T 50% deposit  Main equipments cnc machine center  1.Name: Factory Price OEM cnc machining parts 2.Process: Aluminum die casting, cnc machining 3.Material: AL6061 AL6065,AL6063,AL7075 POM etc 4.Surface:Polishing, powder coated, anodized, nickle plating, chromate etc 5.Tolerance: can reach to +/-0.01mm 6.Quality control: 100% inspected 7.Specification: OEM serice, strictly per drawing and samples 8. Sample delivery time: 25-30 days, per products. 9. Application: cnc machining parts,mining accessories, machinery accessoried, industrial, auto parts,etc 10. Customer: USA,Canada, Austrial, EU etc. 11. Certification: ISO 9001  Our Advantage 1. 10 years experience with ISO certified 2. All kinds of material is available 3. All kinds of material is available 4. High quality with competitive price 5. Fast delivery time 6. Sample available 7. Have export experience to all over the world Our Services CNC machining parts sample: Can supply for test CNC machining parts packing: Standard packing CNC machining parts certification: ISO9001 CNC machining parts quality: Strictly quality: control                                                                                                                                                                                                                                                                                                                                                                                                                                                                                                                                                                                                                                                                                                                                                                                                                                                                                                                                                             | Application                                      |                                                                                                                                                                                                                              |  |  |  |  |
| Main equipments   cnc machine center   1.Name: Factory Price OEM cnc machining parts   2.Process: Aluminum die casting, cnc machining   3.Material: AL6061 AL6065,AL6063 ,AL7075 POM etc   4.Surface:Polishing, powder coated, anodized, nickle plating, chromate etc   5.Tolerance: can reach to +/-0.01mm   6.Quality control: 100% inspected   7.Specification: OEM serice, strictly per drawing and samples   8. Sample delivery time: 25-30 days, per products.   9. Application: cnc machining parts,mining accessories, machinery accessoried, industrial, auto parts,etc   10. Customer: USA,Canada, Austrial, EU etc.   11. Certification: ISO 9001   Our Advantage   1. 10 years experience with ISO certified   2. All kinds of material is available   3. All kinds of material is available   4. High quality with competitive price   5. Fast delivery time   6. Sample available   7. Have export experience to all over the world   Our Services   CNC machining parts sample: Can supply for test   CNC machining parts packing: Standard packing   CNC machining parts certification: ISO9001   CNC machining parts quality: Strictly quality control                                                                                                                                                                                                                                                                                                                                                                                                                                                                                                                                                                                                                                                                                                                                                                                                                                                                                                                                                        | Ports                                            | Shenzhen China                                                                                                                                                                                                               |  |  |  |  |
| 1.Name: Factory Price OEM cnc machining parts 2.Process: Aluminum die casting, cnc machining 3.Material: AL6061 AL6065,AL6063 ,AL7075 POM etc 4.Surface:Polishing, powder coated, anodized, nickle plating, chromate etc 5.Tolerance: can reach to +/-0.01mm 6.Quality control: 100% inspected 7.Specification: OEM serice, strictly per drawing and samples 8. Sample delivery time: 25-30 days, per products. 9. Application: cnc machining parts,mining accessories, machinery accessoried, industrial, auto parts,etc 10. Customer: USA,Canada, Austrial, EU etc. 11. Certification: ISO 9001 Our Advantage 1. 10 years experience with ISO certified 2. All kinds of material is available 3. All kinds of sureface finishment is abailable 4. High quality with competitive price 5. Fast delivery time 6. Sample available 7. Have export experience to all over the world Our Services CNC machining parts sample: Can supply for test CNC machining parts packing: Standard packing CNC machining parts certification: ISO9001 CNC machining parts quality: Strictly quality control                                                                                                                                                                                                                                                                                                                                                                                                                                                                                                                                                                                                                                                                                                                                                                                                                                                                                                                                                                                                                                  | Delivery                                         | 20-25 days after T/T 50% deposit                                                                                                                                                                                             |  |  |  |  |
| 2.Process: Aluminum die casting, cnc machining 3.Material: AL6061 AL6065,AL6063 ,AL7075 POM etc 4.Surface:Polishing, powder coated, anodized, nickle plating, chromate etc 5.Tolerance: can reach to +/-0.01mm 6.Quality control: 100% inspected 7.Specification: OEM serice, strictly per drawing and samples 8. Sample delivery time: 25-30 days, per products. 9. Application: cnc machining parts,mining accessories, machinery accessoried, industrial, auto parts,etc 10. Customer: USA,Canada, Austrial, EU etc. 11. Certification: ISO 9001  Our Advantage 1. 10 years experience with ISO certified 2. All kinds of material is available 3. All kinds of sureface finishment is abailable 4. High quality with competitive price 5. Fast delivery time 6. Sample available 7. Have export experience to all over the world Our Services CNC machining parts sample: Can supply for test CNC machining parts packing: Standard packing CNC machining parts certification: ISO9001 CNC machining parts quality: Strictly quality control                                                                                                                                                                                                                                                                                                                                                                                                                                                                                                                                                                                                                                                                                                                                                                                                                                                                                                                                                                                                                                                                               | Main equipments                                  | cnc machine center                                                                                                                                                                                                           |  |  |  |  |
| 3.Material: AL6061 AL6065,AL6063 ,AL7075 POM etc 4.Surface:Polishing, powder coated, anodized, nickle plating, chromate etc 5.Tolerance: can reach to +/-0.01mm 6.Quality control: 100% inspected 7.Specification: OEM serice, strictly per drawing and samples 8. Sample delivery time: 25-30 days, per products. 9. Application: cnc machining parts,mining accessories, machinery accessoried, industrial, auto parts,etc 10. Customer: USA,Canada, Austrial, EU etc. 11. Certification: ISO 9001  Our Advantage 1. 10 years experience with ISO certified 2. All kinds of material is available 3. All kindls of sureface finishment is abailable 4. High quality with competitive price 5. Fast delivery time 6. Sample available 7. Have export experience to all over the world Our Services CNC machining parts sample: Can supply for test CNC machining parts packing: Standard packing CNC machining parts quality: Strictly quality control                                                                                                                                                                                                                                                                                                                                                                                                                                                                                                                                                                                                                                                                                                                                                                                                                                                                                                                                                                                                                                                                                                                                                                        | • •                                              |                                                                                                                                                                                                                              |  |  |  |  |
| 4. Surface: Polishing, powder coated, anodized, nickle plating, chromate etc 5. Tolerance: can reach to +/-0.01mm 6. Quality control: 100% inspected 7. Specification: OEM serice, strictly per drawing and samples 8. Sample delivery time: 25-30 days, per products. 9. Application: cnc machining parts, mining accessories, machinery accessoried, industrial, auto parts, etc 10. Customer: USA, Canada, Austrial, EU etc. 11. Certification: ISO 9001  Our Advantage 1. 10 years experience with ISO certified 2. All kinds of material is available 3. All kindls of sureface finishment is abailable 4. High quality with competitive price 5. Fast delivery time 6. Sample available 7. Have export experience to all over the world Our Services CNC machining parts sample: Can supply for test CNC machining parts packing: Standard packing CNC machining parts quality: Strictly quality control                                                                                                                                                                                                                                                                                                                                                                                                                                                                                                                                                                                                                                                                                                                                                                                                                                                                                                                                                                                                                                                                                                                                                                                                                 |                                                  |                                                                                                                                                                                                                              |  |  |  |  |
| 5.Tolerance: can reach to +/-0.01mm 6.Quality control: 100% inspected 7.Specification: OEM serice, strictly per drawing and samples 8. Sample delivery time: 25-30 days, per products. 9. Application: cnc machining parts,mining accessories, machinery accessoried, industrial, auto parts,etc 10. Customer: USA,Canada, Austrial, EU etc. 11. Certification: ISO 9001  Our Advantage 1. 10 years experience with ISO certified 2. All kinds of material is available 3. All kinds of sureface finishment is abailable 4. High quality with competitive price 5. Fast delivery time 6. Sample available 7. Have export experience to all over the world Our Services CNC machining parts sample: Can supply for test CNC machining parts packing: Standard packing CNC machining parts quality: Strictly quality control                                                                                                                                                                                                                                                                                                                                                                                                                                                                                                                                                                                                                                                                                                                                                                                                                                                                                                                                                                                                                                                                                                                                                                                                                                                                                                     | 3.Material: AL6061 AL6065,AL6063 ,AL7075 POM etc |                                                                                                                                                                                                                              |  |  |  |  |
| 6.Quality control: 100% inspected 7.Specification: OEM serice, strictly per drawing and samples 8. Sample delivery time: 25-30 days, per products. 9. Application: cnc machining parts,mining accessories, machinery accessoried, industrial, auto parts,etc 10. Customer: USA,Canada, Austrial, EU etc. 11. Certification: ISO 9001  Our Advantage 1. 10 years experience with ISO certified 2. All kinds of material is available 3. All kindls of sureface finishment is abailable 4. High quality with competitive price 5. Fast delivery time 6. Sample available 7. Have export experience to all over the world Our Services CNC machining parts sample: Can supply for test CNC machining parts packing: Standard packing CNC machining parts quality: Strictly quality control                                                                                                                                                                                                                                                                                                                                                                                                                                                                                                                                                                                                                                                                                                                                                                                                                                                                                                                                                                                                                                                                                                                                                                                                                                                                                                                                        | 0.1                                              | 1 0                                                                                                                                                                                                                          |  |  |  |  |
| 7.Specification: OEM serice, strictly per drawing and samples 8. Sample delivery time: 25-30 days, per products. 9. Application: cnc machining parts,mining accessories, machinery accessoried, industrial, auto parts,etc 10. Customer: USA,Canada, Austrial, EU etc. 11. Certification: ISO 9001  Our Advantage 1. 10 years experience with ISO certified 2. All kinds of material is available 3. All kindls of sureface finishment is abailable 4. High quality with competitive price 5. Fast delivery time 6. Sample available 7. Have export experience to all over the world Our Services CNC machining parts sample: Can supply for test CNC machining parts packing: Standard packing CNC machining parts certification: ISO9001 CNC machining parts quality: Strictly quality control                                                                                                                                                                                                                                                                                                                                                                                                                                                                                                                                                                                                                                                                                                                                                                                                                                                                                                                                                                                                                                                                                                                                                                                                                                                                                                                               | ·                                                |                                                                                                                                                                                                                              |  |  |  |  |
| 8. Sample delivery time: 25-30 days, per products. 9. Application: cnc machining parts,mining accessories, machinery accessoried, industrial, auto parts,etc 10. Customer: USA,Canada, Austrial, EU etc. 11. Certification: ISO 9001  Our Advantage 1. 10 years experience with ISO certified 2. All kinds of material is available 3. All kindls of sureface finishment is abailable 4. High quality with competitive price 5. Fast delivery time 6. Sample available 7. Have export experience to all over the world Our Services CNC machining parts sample: Can supply for test CNC machining parts packing: Standard packing CNC machining parts quality: Strictly quality control                                                                                                                                                                                                                                                                                                                                                                                                                                                                                                                                                                                                                                                                                                                                                                                                                                                                                                                                                                                                                                                                                                                                                                                                                                                                                                                                                                                                                                        | _ ,                                              | · · · · · · · · · · · · · · · · · · ·                                                                                                                                                                                        |  |  |  |  |
| 9. Application: cnc machining parts,mining accessories, machinery accessoried, industrial, auto parts,etc 10. Customer: USA,Canada, Austrial, EU etc. 11. Certification: ISO 9001  Our Advantage 1. 10 years experience with ISO certified 2. All kinds of material is available 3. All kindls of sureface finishment is abailable 4. High quality with competitive price 5. Fast delivery time 6. Sample available 7. Have export experience to all over the world Our Services CNC machining parts sample: Can supply for test CNC machining parts packing: Standard packing CNC machining parts quality: Strictly quality control                                                                                                                                                                                                                                                                                                                                                                                                                                                                                                                                                                                                                                                                                                                                                                                                                                                                                                                                                                                                                                                                                                                                                                                                                                                                                                                                                                                                                                                                                           |                                                  |                                                                                                                                                                                                                              |  |  |  |  |
| 10. Customer: USA,Canada, Austrial, EU etc.  11. Certification: ISO 9001  Our Advantage  1. 10 years experience with ISO certified  2. All kinds of material is available  3. All kindls of sureface finishment is abailable  4. High quality with competitive price  5. Fast delivery time  6. Sample available  7. Have export experience to all over the world  Our Services  CNC machining parts sample: Can supply for test  CNC machining parts packing: Standard packing  CNC machining parts certification: ISO9001  CNC machining parts quality: Strictly quality control                                                                                                                                                                                                                                                                                                                                                                                                                                                                                                                                                                                                                                                                                                                                                                                                                                                                                                                                                                                                                                                                                                                                                                                                                                                                                                                                                                                                                                                                                                                                             |                                                  |                                                                                                                                                                                                                              |  |  |  |  |
| 11. Certification: ISO 9001  Our Advantage  1. 10 years experience with ISO certified 2. All kinds of material is available 3. All kindls of sureface finishment is abailable 4. High quality with competitive price 5. Fast delivery time 6. Sample available 7. Have export experience to all over the world Our Services CNC machining parts sample: Can supply for test CNC machining parts packing: Standard packing CNC machining parts certification: ISO9001 CNC machining parts quality: Strictly quality control                                                                                                                                                                                                                                                                                                                                                                                                                                                                                                                                                                                                                                                                                                                                                                                                                                                                                                                                                                                                                                                                                                                                                                                                                                                                                                                                                                                                                                                                                                                                                                                                     |                                                  |                                                                                                                                                                                                                              |  |  |  |  |
| Our Advantage  1. 10 years experience with ISO certified 2. All kinds of material is available 3. All kindls of sureface finishment is abailable 4. High quality with competitive price 5. Fast delivery time 6. Sample available 7. Have export experience to all over the world Our Services CNC machining parts sample: Can supply for test CNC machining parts packing: Standard packing CNC machining parts certification: ISO9001 CNC machining parts quality: Strictly quality control                                                                                                                                                                                                                                                                                                                                                                                                                                                                                                                                                                                                                                                                                                                                                                                                                                                                                                                                                                                                                                                                                                                                                                                                                                                                                                                                                                                                                                                                                                                                                                                                                                  |                                                  |                                                                                                                                                                                                                              |  |  |  |  |
| 1. 10 years experience with ISO certified 2. All kinds of material is available 3. All kindls of sureface finishment is abailable 4. High quality with competitive price 5. Fast delivery time 6. Sample available 7. Have export experience to all over the world Our Services CNC machining parts sample: Can supply for test CNC machining parts packing: Standard packing CNC machining parts certification: ISO9001 CNC machining parts quality: Strictly quality control                                                                                                                                                                                                                                                                                                                                                                                                                                                                                                                                                                                                                                                                                                                                                                                                                                                                                                                                                                                                                                                                                                                                                                                                                                                                                                                                                                                                                                                                                                                                                                                                                                                 |                                                  | 5001                                                                                                                                                                                                                         |  |  |  |  |
| 2. All kinds of material is available 3. All kindls of sureface finishment is abailable 4. High quality with competitive price 5. Fast delivery time 6. Sample available 7. Have export experience to all over the world Our Services CNC machining parts sample: Can supply for test CNC machining parts packing: Standard packing CNC machining parts certification: ISO9001 CNC machining parts quality: Strictly quality control                                                                                                                                                                                                                                                                                                                                                                                                                                                                                                                                                                                                                                                                                                                                                                                                                                                                                                                                                                                                                                                                                                                                                                                                                                                                                                                                                                                                                                                                                                                                                                                                                                                                                           |                                                  |                                                                                                                                                                                                                              |  |  |  |  |
| 3. All kindls of sureface finishment is abailable 4. High quality with competitive price 5. Fast delivery time 6. Sample available 7. Have export experience to all over the world Our Services CNC machining parts sample: Can supply for test CNC machining parts packing: Standard packing CNC machining parts certification: ISO9001 CNC machining parts quality: Strictly quality control                                                                                                                                                                                                                                                                                                                                                                                                                                                                                                                                                                                                                                                                                                                                                                                                                                                                                                                                                                                                                                                                                                                                                                                                                                                                                                                                                                                                                                                                                                                                                                                                                                                                                                                                 |                                                  |                                                                                                                                                                                                                              |  |  |  |  |
| 4. High quality with competitive price 5. Fast delivery time 6. Sample available 7. Have export experience to all over the world Our Services CNC machining parts sample: Can supply for test CNC machining parts packing: Standard packing CNC machining parts certification: ISO9001 CNC machining parts quality: Strictly quality control                                                                                                                                                                                                                                                                                                                                                                                                                                                                                                                                                                                                                                                                                                                                                                                                                                                                                                                                                                                                                                                                                                                                                                                                                                                                                                                                                                                                                                                                                                                                                                                                                                                                                                                                                                                   |                                                  |                                                                                                                                                                                                                              |  |  |  |  |
| 5. Fast delivery time 6. Sample available 7. Have export experience to all over the world Our Services CNC machining parts sample: Can supply for test CNC machining parts packing: Standard packing CNC machining parts certification: ISO9001 CNC machining parts quality: Strictly quality control                                                                                                                                                                                                                                                                                                                                                                                                                                                                                                                                                                                                                                                                                                                                                                                                                                                                                                                                                                                                                                                                                                                                                                                                                                                                                                                                                                                                                                                                                                                                                                                                                                                                                                                                                                                                                          |                                                  |                                                                                                                                                                                                                              |  |  |  |  |
| 6. Sample available 7. Have export experience to all over the world Our Services CNC machining parts sample: Can supply for test CNC machining parts packing: Standard packing CNC machining parts certification: ISO9001 CNC machining parts quality: Strictly quality control                                                                                                                                                                                                                                                                                                                                                                                                                                                                                                                                                                                                                                                                                                                                                                                                                                                                                                                                                                                                                                                                                                                                                                                                                                                                                                                                                                                                                                                                                                                                                                                                                                                                                                                                                                                                                                                |                                                  | ompower o privo                                                                                                                                                                                                              |  |  |  |  |
| 7. Have export experience to all over the world Our Services CNC machining parts sample: Can supply for test CNC machining parts packing: Standard packing CNC machining parts certification: ISO9001 CNC machining parts quality: Strictly quality control                                                                                                                                                                                                                                                                                                                                                                                                                                                                                                                                                                                                                                                                                                                                                                                                                                                                                                                                                                                                                                                                                                                                                                                                                                                                                                                                                                                                                                                                                                                                                                                                                                                                                                                                                                                                                                                                    |                                                  |                                                                                                                                                                                                                              |  |  |  |  |
| Our Services CNC machining parts sample: Can supply for test CNC machining parts packing: Standard packing CNC machining parts certification: ISO9001 CNC machining parts quality: Strictly quality control                                                                                                                                                                                                                                                                                                                                                                                                                                                                                                                                                                                                                                                                                                                                                                                                                                                                                                                                                                                                                                                                                                                                                                                                                                                                                                                                                                                                                                                                                                                                                                                                                                                                                                                                                                                                                                                                                                                    | <u> </u>                                         | ence to all over the world                                                                                                                                                                                                   |  |  |  |  |
| CNC machining parts sample: Can supply for test CNC machining parts packing: Standard packing CNC machining parts certification: ISO9001 CNC machining parts quality: Strictly quality control                                                                                                                                                                                                                                                                                                                                                                                                                                                                                                                                                                                                                                                                                                                                                                                                                                                                                                                                                                                                                                                                                                                                                                                                                                                                                                                                                                                                                                                                                                                                                                                                                                                                                                                                                                                                                                                                                                                                 |                                                  |                                                                                                                                                                                                                              |  |  |  |  |
| CNC machining parts packing: Standard packing CNC machining parts certification: ISO9001 CNC machining parts quality: Strictly quality control                                                                                                                                                                                                                                                                                                                                                                                                                                                                                                                                                                                                                                                                                                                                                                                                                                                                                                                                                                                                                                                                                                                                                                                                                                                                                                                                                                                                                                                                                                                                                                                                                                                                                                                                                                                                                                                                                                                                                                                 |                                                  | sample: Can supply for test                                                                                                                                                                                                  |  |  |  |  |
| CNC machining parts certification: ISO9001 CNC machining parts quality: Strictly quality control                                                                                                                                                                                                                                                                                                                                                                                                                                                                                                                                                                                                                                                                                                                                                                                                                                                                                                                                                                                                                                                                                                                                                                                                                                                                                                                                                                                                                                                                                                                                                                                                                                                                                                                                                                                                                                                                                                                                                                                                                               | <u> </u>                                         |                                                                                                                                                                                                                              |  |  |  |  |
| CNC machining parts quality: Strictly quality control                                                                                                                                                                                                                                                                                                                                                                                                                                                                                                                                                                                                                                                                                                                                                                                                                                                                                                                                                                                                                                                                                                                                                                                                                                                                                                                                                                                                                                                                                                                                                                                                                                                                                                                                                                                                                                                                                                                                                                                                                                                                          |                                                  |                                                                                                                                                                                                                              |  |  |  |  |
|                                                                                                                                                                                                                                                                                                                                                                                                                                                                                                                                                                                                                                                                                                                                                                                                                                                                                                                                                                                                                                                                                                                                                                                                                                                                                                                                                                                                                                                                                                                                                                                                                                                                                                                                                                                                                                                                                                                                                                                                                                                                                                                                |                                                  |                                                                                                                                                                                                                              |  |  |  |  |
| 101.0 masiming parto office in orderion                                                                                                                                                                                                                                                                                                                                                                                                                                                                                                                                                                                                                                                                                                                                                                                                                                                                                                                                                                                                                                                                                                                                                                                                                                                                                                                                                                                                                                                                                                                                                                                                                                                                                                                                                                                                                                                                                                                                                                                                                                                                                        | <u> </u>                                         |                                                                                                                                                                                                                              |  |  |  |  |