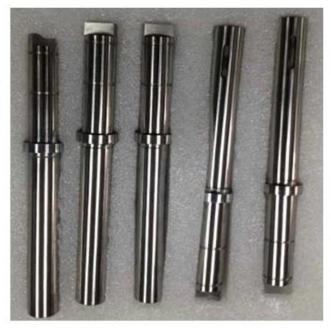

## ISO,SGS,COC Certificate die casting parts

| Products                                                                                              | zinc die casting manufacturer, aluminum cast manufactory , metal castings supplier ,zinc                                                                                                                                             |
|-------------------------------------------------------------------------------------------------------|--------------------------------------------------------------------------------------------------------------------------------------------------------------------------------------------------------------------------------------|
|                                                                                                       | alloy die casting part,oem carbon steel die casting part,aluminium die casting parts                                                                                                                                                 |
| Materials                                                                                             | Aluminum ADC12, A380 etc                                                                                                                                                                                                             |
| Dimensions                                                                                            | According to customer's drawing                                                                                                                                                                                                      |
| Surface treatment                                                                                     | Heat treatment, polishing, powder coating, galvanized, electroplating, spraying, and painting and so on                                                                                                                              |
| Packing                                                                                               | Wooden box, or as per the customer's requirements                                                                                                                                                                                    |
| Processing equipments                                                                                 | CNC machining center, grinding machine, milling machine, drilling machine, horizontal milling machine, chamfering machine, CNC cutting machine etc.                                                                                  |
| Measure equipment                                                                                     | Hardness tester, precision plug gague, gauge block, digital outside micrometer, outside micrometer, digital caliper, inside micrometer, inside dial indicator, dial vernier caliper, dial indicator, depth vernier caliper and so on |
| MOQ                                                                                                   | negotiable                                                                                                                                                                                                                           |
| Precision/Tolerance                                                                                   | +/-0.01mm                                                                                                                                                                                                                            |
| Payment                                                                                               | T/T 50% deposit in advance ,50% T/T before shipment ;or others.                                                                                                                                                                      |
| Business scope                                                                                        | CNC center machining, aluminum cast manufactory, cnc turning, grinding, tapping, mould design and processing, casting, sheet mental working etc                                                                                      |
| Application                                                                                           | Automation machine, medical device, industrial machine, automobile, electric appliance, and other industries, aluminum die casting parts, auto parts                                                                                 |
| Ports                                                                                                 | ShenZhen China                                                                                                                                                                                                                       |
| Delivery                                                                                              | 20-25 days after T/T 50% deposit                                                                                                                                                                                                     |
| Main equipments                                                                                       | metal castings supplier                                                                                                                                                                                                              |
| 1.Name: ISO,SGS,COC Certificate die casting parts                                                     |                                                                                                                                                                                                                                      |
| 2.Process: Aluminum die casting, cnc machining                                                        |                                                                                                                                                                                                                                      |
| 3.Material: Aluminum ADC12, A380 etc                                                                  |                                                                                                                                                                                                                                      |
| 4.Surface:Polishing, powder coated, anodized, nickle plating, chromate etc                            |                                                                                                                                                                                                                                      |
| 5.Tolerance: can reach to +/-0.01mm                                                                   |                                                                                                                                                                                                                                      |
| 6.Quality control: 100% inspected                                                                     |                                                                                                                                                                                                                                      |
| 7. Specification: OEM serice, strictly per drawing and samples                                        |                                                                                                                                                                                                                                      |
| 8. Sample delivery time: 25-30 days, per products.                                                    |                                                                                                                                                                                                                                      |
| 9. Application: aluminum die casting parts,mining accessories, machinery accessoried, auto parts etc. |                                                                                                                                                                                                                                      |
| 10. Customer: USA, Canada, Austrial, EU etc.                                                          |                                                                                                                                                                                                                                      |
| 11. Certification: ISO 9001                                                                           |                                                                                                                                                                                                                                      |
| Our Advantage                                                                                         |                                                                                                                                                                                                                                      |
| 1. 10 years experience with ISO certified                                                             |                                                                                                                                                                                                                                      |
| 2. All kinds of material is available                                                                 |                                                                                                                                                                                                                                      |
| 3. All kindls of sureface finishment is abailable                                                     |                                                                                                                                                                                                                                      |
| 4. High quality with competitive price                                                                |                                                                                                                                                                                                                                      |
| 5. Fast delivery time 6. Sample available                                                             |                                                                                                                                                                                                                                      |
| 7. Have export experience to all over the world                                                       |                                                                                                                                                                                                                                      |
| Our Services                                                                                          |                                                                                                                                                                                                                                      |
| Aluminum die casting parts sample: Can supply for test                                                |                                                                                                                                                                                                                                      |
| Aluminum die casting parts packing: Standard packing                                                  |                                                                                                                                                                                                                                      |
| Aluminum die casting parts certification: ISO9001                                                     |                                                                                                                                                                                                                                      |
| Aluminum die casting parts quality: Strictly quality control                                          |                                                                                                                                                                                                                                      |
| Aluminum die casting parts OEM is welcomed                                                            |                                                                                                                                                                                                                                      |
|                                                                                                       |                                                                                                                                                                                                                                      |