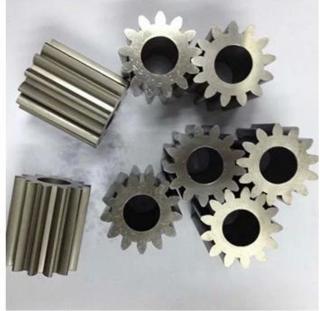

## ISO,SGS,COC Certificate die casting parts

| Products                                                                                              | zinc die casting manufacturer, aluminum cast manufactory , metal castings supplier ,zinc                                                                                                                                             |
|-------------------------------------------------------------------------------------------------------|--------------------------------------------------------------------------------------------------------------------------------------------------------------------------------------------------------------------------------------|
|                                                                                                       | alloy die casting part,oem carbon steel die casting part,aluminium die casting parts                                                                                                                                                 |
| Materials                                                                                             | Aluminum ADC12, A380 etc                                                                                                                                                                                                             |
| Dimensions                                                                                            | According to customer's drawing                                                                                                                                                                                                      |
| Surface treatment                                                                                     | Heat treatment, polishing, powder coating, galvanized, electroplating, spraying, and painting and so on                                                                                                                              |
| Packing                                                                                               | Wooden box, or as per the customer's requirements                                                                                                                                                                                    |
| Processing equipments                                                                                 | CNC machining center, grinding machine, milling machine, drilling machine, horizontal milling machine, chamfering machine, CNC cutting machine etc.                                                                                  |
| Measure equipment                                                                                     | Hardness tester, precision plug gague, gauge block, digital outside micrometer, outside micrometer, digital caliper, inside micrometer, inside dial indicator, dial vernier caliper, dial indicator, depth vernier caliper and so on |
| MOQ                                                                                                   | negotiable                                                                                                                                                                                                                           |
| Precision/Tolerance                                                                                   | +/-0.01mm                                                                                                                                                                                                                            |
| Payment                                                                                               | T/T 50% deposit in advance ,50% T/T before shipment ;or others.                                                                                                                                                                      |
| Business scope                                                                                        | CNC center machining, aluminum cast manufactory, cnc turning, grinding, tapping, mould design and processing, casting, sheet mental working etc                                                                                      |
| Application                                                                                           | Automation machine, medical device, industrial machine, automobile, electric appliance, and other industries, aluminum die casting parts, auto parts                                                                                 |
| Ports                                                                                                 | ShenZhen China                                                                                                                                                                                                                       |
| Delivery                                                                                              | 20-25 days after T/T 50% deposit                                                                                                                                                                                                     |
| Main equipments                                                                                       | metal castings supplier                                                                                                                                                                                                              |
| 1.Name: ISO,SGS,COC Certificate die casting parts                                                     |                                                                                                                                                                                                                                      |
| 2.Process: Aluminum die casting, cnc machining                                                        |                                                                                                                                                                                                                                      |
| 3.Material: Aluminum ADC12, A380 etc                                                                  |                                                                                                                                                                                                                                      |
| 4.Surface:Polishing, powder coated, anodized, nickle plating, chromate etc                            |                                                                                                                                                                                                                                      |
| 5.Tolerance: can reach to +/-0.01mm                                                                   |                                                                                                                                                                                                                                      |
| 6.Quality control: 100% inspected                                                                     |                                                                                                                                                                                                                                      |
| 7. Specification: OEM serice, strictly per drawing and samples                                        |                                                                                                                                                                                                                                      |
| 8. Sample delivery time: 25-30 days, per products.                                                    |                                                                                                                                                                                                                                      |
| 9. Application: aluminum die casting parts,mining accessories, machinery accessoried, auto parts etc. |                                                                                                                                                                                                                                      |
| 10. Customer: USA, Canada, Austrial, EU etc.                                                          |                                                                                                                                                                                                                                      |
| 11. Certification: ISO 9001                                                                           |                                                                                                                                                                                                                                      |
| Our Advantage                                                                                         |                                                                                                                                                                                                                                      |
| 1. 10 years experience with ISO certified                                                             |                                                                                                                                                                                                                                      |
| 2. All kinds of material is available                                                                 |                                                                                                                                                                                                                                      |
| 3. All kindls of sureface finishment is abailable                                                     |                                                                                                                                                                                                                                      |
| 4. High quality with competitive price                                                                |                                                                                                                                                                                                                                      |
| 5. Fast delivery time 6. Sample available                                                             |                                                                                                                                                                                                                                      |
| 7. Have export experience to all over the world                                                       |                                                                                                                                                                                                                                      |
| Our Services                                                                                          |                                                                                                                                                                                                                                      |
| Aluminum die casting parts sample: Can supply for test                                                |                                                                                                                                                                                                                                      |
| Aluminum die casting parts packing: Standard packing                                                  |                                                                                                                                                                                                                                      |
| Aluminum die casting parts certification: ISO9001                                                     |                                                                                                                                                                                                                                      |
| Aluminum die casting parts quality: Strictly quality control                                          |                                                                                                                                                                                                                                      |
| Aluminum die casting parts OEM is welcomed                                                            |                                                                                                                                                                                                                                      |
|                                                                                                       |                                                                                                                                                                                                                                      |