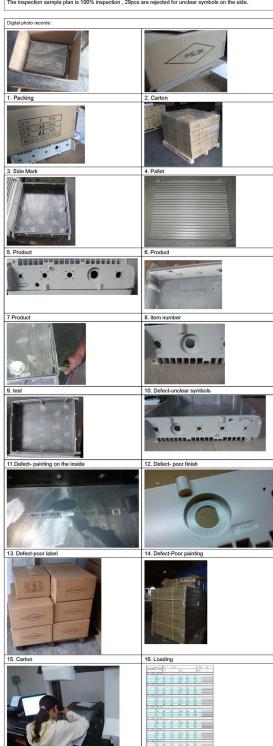

| Description | Finished<br>Q'ty | Sample Size        | Defect<br>Found | Defects Description                                                                                 | Acceptable<br>Q'ty |
|-------------|------------------|--------------------|-----------------|-----------------------------------------------------------------------------------------------------|--------------------|
| U max Base  | 500pcs           | 100%<br>inspection | 29pcs           | 27pcs with unclear symbols on the side , 1pcs with painting on the inside , 1piece with poor finish | 500pcs             |

| Appearance Inspection :                                                                          |  |  |
|--------------------------------------------------------------------------------------------------|--|--|
| No failure,                                                                                      |  |  |
| 29pcs are picked out from the final products.                                                    |  |  |
| Dimension Inspection:                                                                            |  |  |
| No failure, below measurement report for reference.                                              |  |  |
| Leakage Test:                                                                                    |  |  |
| No failure                                                                                       |  |  |
| Inspection Summary                                                                               |  |  |
| The inspection comple plan is 100% inspection. 20pps are rejected for unclear numbels on the sid |  |  |