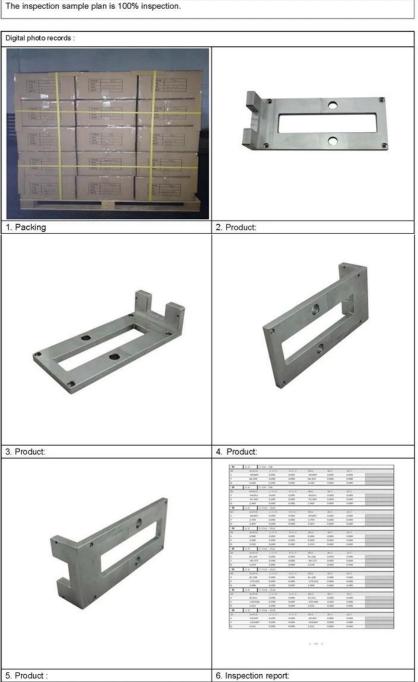

| Appearance Inspection :                             |  |
|-----------------------------------------------------|--|
| No failure,                                         |  |
| Dimension Inspection:                               |  |
| No failure, below measurement report for reference. |  |
| Assembly Test:                                      |  |
| No failure                                          |  |
| Inspection Summary                                  |  |
| The inspection sample plan is 100% inspection.      |  |