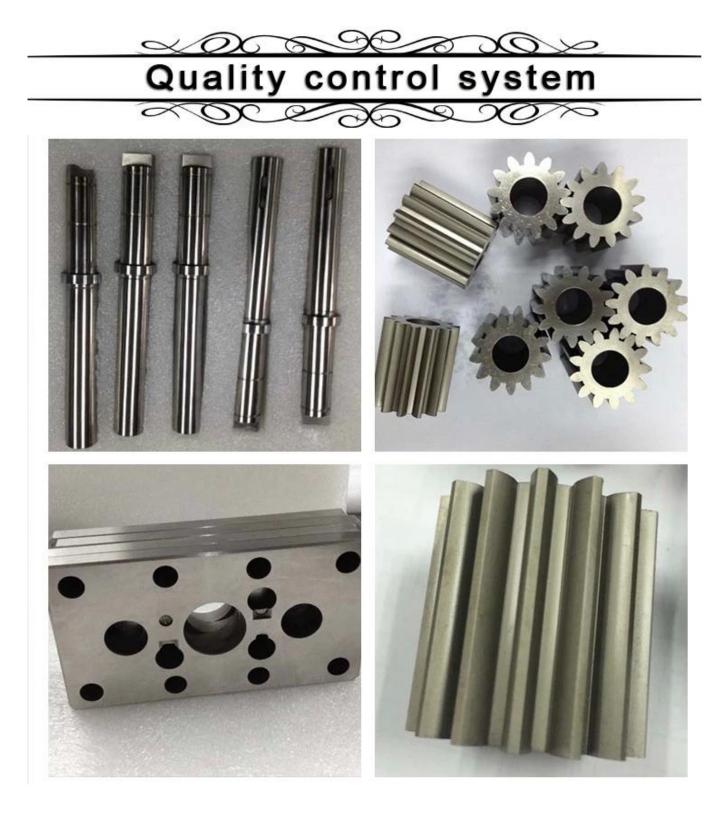

High Precision Customized Aluminum Die Casting disk- ISO,SGS,COC Certificate China supplier

| <b>F</b>                                                                                                   |                                                                                                                                                                                                                                      |
|------------------------------------------------------------------------------------------------------------|--------------------------------------------------------------------------------------------------------------------------------------------------------------------------------------------------------------------------------------|
| Products                                                                                                   | <u>zinc die casting manufacturer</u> ,aluminum cast manufactory ,metal castings supplier ,zinc<br>alloy die casting part,oem carbon steel die casting part,aluminium die casting parts                                               |
| Materials                                                                                                  | Aluminum ADC12, A380 etc                                                                                                                                                                                                             |
| Dimensions                                                                                                 | According to customer's drawing                                                                                                                                                                                                      |
| Surface treatment                                                                                          | Heat treatment, polishing, powder coating, galvanized, electroplating, spraying, and painting and so on                                                                                                                              |
| Packing                                                                                                    | Wooden box, or as per the customer's requirements                                                                                                                                                                                    |
| Processing equipments                                                                                      | mining machine, chamering machine, CNC cutting machine etc.                                                                                                                                                                          |
| Measure equipment                                                                                          | Hardness tester, precision plug gague, gauge block, digital outside micrometer, outside micrometer, digital caliper, inside micrometer, inside dial indicator, dial vernier caliper, dial indicator, depth vernier caliper and so on |
| MOQ                                                                                                        | negotiable                                                                                                                                                                                                                           |
| Precision/Tolerance                                                                                        | +/-0.01mm                                                                                                                                                                                                                            |
| Payment                                                                                                    | T/T 50% deposit in advance ,50% T/T before shipment ;or others.                                                                                                                                                                      |
| Business scope                                                                                             | CNC center machining, aluminum cast manufactory, cnc turning, grinding, tapping, mould design and processing, casting, sheet mental working etc                                                                                      |
| Application                                                                                                | Automation machine, medical device, industrial machine, automobile, electric appliance, and other industries, aluminum die casting parts, auto parts                                                                                 |
| Ports                                                                                                      | ShenZhen China                                                                                                                                                                                                                       |
| Delivery                                                                                                   | 20-25 days after T/T 50% deposit                                                                                                                                                                                                     |
| Main equipments                                                                                            | metal castings supplier                                                                                                                                                                                                              |
| 1.Name: Factory Price OEM aluminum die casting parts                                                       |                                                                                                                                                                                                                                      |
| 2.Process: Aluminum die casting, cnc machining                                                             |                                                                                                                                                                                                                                      |
| 3.Material: Aluminum ADC12, A380 etc                                                                       |                                                                                                                                                                                                                                      |
| 4.Surface:Polishing, powder coated, anodized, nickle plating, chromate etc                                 |                                                                                                                                                                                                                                      |
| 5.Tolerance: can reach to +/-0.01mm                                                                        |                                                                                                                                                                                                                                      |
| 6.Quality control: 100% inspected                                                                          |                                                                                                                                                                                                                                      |
| 7.Specification: OEM serice, strictly per drawing and samples                                              |                                                                                                                                                                                                                                      |
| 8. Sample delivery time: 25-30 days, per products.                                                         |                                                                                                                                                                                                                                      |
| 9. Application: aluminum die casting parts, mining accessories, machinery accessoried, auto parts etc.     |                                                                                                                                                                                                                                      |
| 10. Customer: USA,Canada, Austrial, EU etc.                                                                |                                                                                                                                                                                                                                      |
| 11. Certification: ISO 9001                                                                                |                                                                                                                                                                                                                                      |
| Our Advantage                                                                                              |                                                                                                                                                                                                                                      |
| 1. 10 years experience with ISO certified                                                                  |                                                                                                                                                                                                                                      |
| 2. All kinds of material is available                                                                      |                                                                                                                                                                                                                                      |
| 3. All kindls of sureface finishment is abailable                                                          |                                                                                                                                                                                                                                      |
| 4. High quality with competitive price                                                                     |                                                                                                                                                                                                                                      |
| 5. Fast delivery time                                                                                      |                                                                                                                                                                                                                                      |
| 6. Sample available                                                                                        |                                                                                                                                                                                                                                      |
| 7. Have export experience to all over the world<br>Our Services                                            |                                                                                                                                                                                                                                      |
|                                                                                                            |                                                                                                                                                                                                                                      |
| Aluminum die casting parts sample: Can supply for test                                                     |                                                                                                                                                                                                                                      |
| Aluminum die casting parts packing: Standard packing                                                       |                                                                                                                                                                                                                                      |
| Aluminum die casting parts certification: ISO9001                                                          |                                                                                                                                                                                                                                      |
| Aluminum die casting parts quality: Strictly quality control<br>Aluminum die casting parts OEM is welcomed |                                                                                                                                                                                                                                      |
| Finimum me casuing p                                                                                       |                                                                                                                                                                                                                                      |