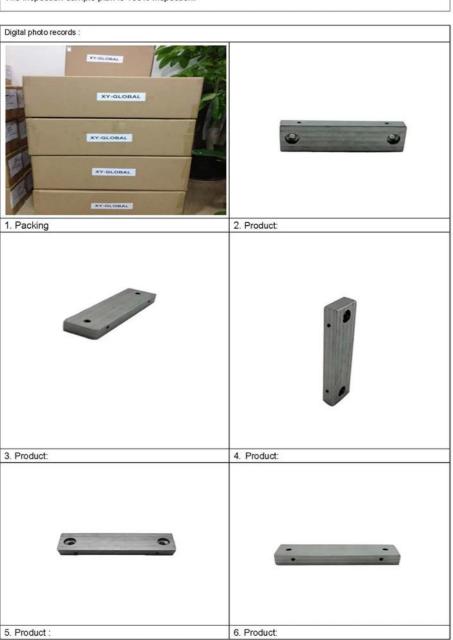

| Description | Finished<br>Q'ty | Sample Size        | Defect<br>Found | Defects Description | Acceptable<br>Q'ty |
|-------------|------------------|--------------------|-----------------|---------------------|--------------------|
| 1390257     | 5000PCS          | 100%<br>inspection | 0pcs            | No failure          | 5000pcs            |