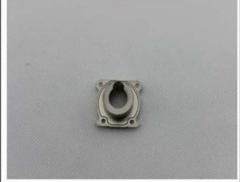

#### Digital photo records :

1. Packing

3. Product:

4. Product:

| - |               |           |             | _        |                                                                                                                                                                                                                                                                                                                                                                                                                                                                                                                                                                                                                                                                                                                                                                                                                                                                                                                                                                                                                                                                                                                                                                                                                                                                                                                                                                                                                                                                                                                                                                                                                                                                                                                                                                                                                                                                                                                                                                                                                                                                                                                               |               |      |
|---|---------------|-----------|-------------|----------|-------------------------------------------------------------------------------------------------------------------------------------------------------------------------------------------------------------------------------------------------------------------------------------------------------------------------------------------------------------------------------------------------------------------------------------------------------------------------------------------------------------------------------------------------------------------------------------------------------------------------------------------------------------------------------------------------------------------------------------------------------------------------------------------------------------------------------------------------------------------------------------------------------------------------------------------------------------------------------------------------------------------------------------------------------------------------------------------------------------------------------------------------------------------------------------------------------------------------------------------------------------------------------------------------------------------------------------------------------------------------------------------------------------------------------------------------------------------------------------------------------------------------------------------------------------------------------------------------------------------------------------------------------------------------------------------------------------------------------------------------------------------------------------------------------------------------------------------------------------------------------------------------------------------------------------------------------------------------------------------------------------------------------------------------------------------------------------------------------------------------------|---------------|------|
| _ | 48.00         |           |             |          |                                                                                                                                                                                                                                                                                                                                                                                                                                                                                                                                                                                                                                                                                                                                                                                                                                                                                                                                                                                                                                                                                                                                                                                                                                                                                                                                                                                                                                                                                                                                                                                                                                                                                                                                                                                                                                                                                                                                                                                                                                                                                                                               |               |      |
|   | 54 St. C.     | 2.00      | No. of Co.  | 80.0     | 400                                                                                                                                                                                                                                                                                                                                                                                                                                                                                                                                                                                                                                                                                                                                                                                                                                                                                                                                                                                                                                                                                                                                                                                                                                                                                                                                                                                                                                                                                                                                                                                                                                                                                                                                                                                                                                                                                                                                                                                                                                                                                                                           | April 1       | _    |
|   | 1.00          | 1.00      | 5.00        | 5,000    | 2.00                                                                                                                                                                                                                                                                                                                                                                                                                                                                                                                                                                                                                                                                                                                                                                                                                                                                                                                                                                                                                                                                                                                                                                                                                                                                                                                                                                                                                                                                                                                                                                                                                                                                                                                                                                                                                                                                                                                                                                                                                                                                                                                          | 0.000         | -    |
| - | 1.000         | 0.000     | 5.90        |          |                                                                                                                                                                                                                                                                                                                                                                                                                                                                                                                                                                                                                                                                                                                                                                                                                                                                                                                                                                                                                                                                                                                                                                                                                                                                                                                                                                                                                                                                                                                                                                                                                                                                                                                                                                                                                                                                                                                                                                                                                                                                                                                               | 0.000         |      |
|   |               |           | 2.750       | 1.906    | 0.000                                                                                                                                                                                                                                                                                                                                                                                                                                                                                                                                                                                                                                                                                                                                                                                                                                                                                                                                                                                                                                                                                                                                                                                                                                                                                                                                                                                                                                                                                                                                                                                                                                                                                                                                                                                                                                                                                                                                                                                                                                                                                                                         | 0.900         |      |
|   |               | 12 / 754  |             |          |                                                                                                                                                                                                                                                                                                                                                                                                                                                                                                                                                                                                                                                                                                                                                                                                                                                                                                                                                                                                                                                                                                                                                                                                                                                                                                                                                                                                                                                                                                                                                                                                                                                                                                                                                                                                                                                                                                                                                                                                                                                                                                                               |               |      |
|   | 94 (0.0)      | 419.70    | A44         | . 40-4   | . 447                                                                                                                                                                                                                                                                                                                                                                                                                                                                                                                                                                                                                                                                                                                                                                                                                                                                                                                                                                                                                                                                                                                                                                                                                                                                                                                                                                                                                                                                                                                                                                                                                                                                                                                                                                                                                                                                                                                                                                                                                                                                                                                         | 44.5          |      |
|   | 30,094        | 0.000     | Science .   | 100.000  | 91000                                                                                                                                                                                                                                                                                                                                                                                                                                                                                                                                                                                                                                                                                                                                                                                                                                                                                                                                                                                                                                                                                                                                                                                                                                                                                                                                                                                                                                                                                                                                                                                                                                                                                                                                                                                                                                                                                                                                                                                                                                                                                                                         | A-866         |      |
|   | 3.567         | (A-1960)  | 5/80        | 8,000    | 0.004                                                                                                                                                                                                                                                                                                                                                                                                                                                                                                                                                                                                                                                                                                                                                                                                                                                                                                                                                                                                                                                                                                                                                                                                                                                                                                                                                                                                                                                                                                                                                                                                                                                                                                                                                                                                                                                                                                                                                                                                                                                                                                                         | 6.000         |      |
|   | 3.464         |           | 0.990       | 2.004    | 0.000                                                                                                                                                                                                                                                                                                                                                                                                                                                                                                                                                                                                                                                                                                                                                                                                                                                                                                                                                                                                                                                                                                                                                                                                                                                                                                                                                                                                                                                                                                                                                                                                                                                                                                                                                                                                                                                                                                                                                                                                                                                                                                                         | 4.960         | -    |
|   | GR 67         | Ch / /49. |             |          |                                                                                                                                                                                                                                                                                                                                                                                                                                                                                                                                                                                                                                                                                                                                                                                                                                                                                                                                                                                                                                                                                                                                                                                                                                                                                                                                                                                                                                                                                                                                                                                                                                                                                                                                                                                                                                                                                                                                                                                                                                                                                                                               |               |      |
|   | Na 70 40      | C 20 TO   | 1. (S.S.P.) | 20 C     | 907.                                                                                                                                                                                                                                                                                                                                                                                                                                                                                                                                                                                                                                                                                                                                                                                                                                                                                                                                                                                                                                                                                                                                                                                                                                                                                                                                                                                                                                                                                                                                                                                                                                                                                                                                                                                                                                                                                                                                                                                                                                                                                                                          | 46.0          | 10.0 |
|   | -30.475       | 0.000     | 91-966      | 136-699  | Significant Contract | 9-169         |      |
|   | 21,276        | 4-180     | 0.000       | 21,076   | 0.404                                                                                                                                                                                                                                                                                                                                                                                                                                                                                                                                                                                                                                                                                                                                                                                                                                                                                                                                                                                                                                                                                                                                                                                                                                                                                                                                                                                                                                                                                                                                                                                                                                                                                                                                                                                                                                                                                                                                                                                                                                                                                                                         | 0.000         | _    |
|   | 1.004         | 9-760     | 3-86        | 1.001    | 2.0%                                                                                                                                                                                                                                                                                                                                                                                                                                                                                                                                                                                                                                                                                                                                                                                                                                                                                                                                                                                                                                                                                                                                                                                                                                                                                                                                                                                                                                                                                                                                                                                                                                                                                                                                                                                                                                                                                                                                                                                                                                                                                                                          | 0.000         | -    |
|   | 100 100       | 4.00      |             |          |                                                                                                                                                                                                                                                                                                                                                                                                                                                                                                                                                                                                                                                                                                                                                                                                                                                                                                                                                                                                                                                                                                                                                                                                                                                                                                                                                                                                                                                                                                                                                                                                                                                                                                                                                                                                                                                                                                                                                                                                                                                                                                                               |               |      |
|   | Self-Str.     | 1000      | 0.00        | Str. Co. | 80.00                                                                                                                                                                                                                                                                                                                                                                                                                                                                                                                                                                                                                                                                                                                                                                                                                                                                                                                                                                                                                                                                                                                                                                                                                                                                                                                                                                                                                                                                                                                                                                                                                                                                                                                                                                                                                                                                                                                                                                                                                                                                                                                         | 46.5          |      |
|   | 44.676        | 2.000     | 0.000       | 49.594   | 2.00                                                                                                                                                                                                                                                                                                                                                                                                                                                                                                                                                                                                                                                                                                                                                                                                                                                                                                                                                                                                                                                                                                                                                                                                                                                                                                                                                                                                                                                                                                                                                                                                                                                                                                                                                                                                                                                                                                                                                                                                                                                                                                                          | A description |      |
|   | 0.004         | 5.00      | 4.00        | 0.000    | 2.00                                                                                                                                                                                                                                                                                                                                                                                                                                                                                                                                                                                                                                                                                                                                                                                                                                                                                                                                                                                                                                                                                                                                                                                                                                                                                                                                                                                                                                                                                                                                                                                                                                                                                                                                                                                                                                                                                                                                                                                                                                                                                                                          | 1.00          | _    |
|   | 2.618         | 3.760     | 0.766       | 8.616    | 8.010                                                                                                                                                                                                                                                                                                                                                                                                                                                                                                                                                                                                                                                                                                                                                                                                                                                                                                                                                                                                                                                                                                                                                                                                                                                                                                                                                                                                                                                                                                                                                                                                                                                                                                                                                                                                                                                                                                                                                                                                                                                                                                                         | 7.366         |      |
| _ | 10.7          | 4 - 144   |             |          |                                                                                                                                                                                                                                                                                                                                                                                                                                                                                                                                                                                                                                                                                                                                                                                                                                                                                                                                                                                                                                                                                                                                                                                                                                                                                                                                                                                                                                                                                                                                                                                                                                                                                                                                                                                                                                                                                                                                                                                                                                                                                                                               |               |      |
| _ | 40.00.00      | 11.55     | 1000        | Arris .  | -                                                                                                                                                                                                                                                                                                                                                                                                                                                                                                                                                                                                                                                                                                                                                                                                                                                                                                                                                                                                                                                                                                                                                                                                                                                                                                                                                                                                                                                                                                                                                                                                                                                                                                                                                                                                                                                                                                                                                                                                                                                                                                                             | 46.5          |      |
|   | -24 900       | 0.000     | 0.000       | -0.4500  | 0.000                                                                                                                                                                                                                                                                                                                                                                                                                                                                                                                                                                                                                                                                                                                                                                                                                                                                                                                                                                                                                                                                                                                                                                                                                                                                                                                                                                                                                                                                                                                                                                                                                                                                                                                                                                                                                                                                                                                                                                                                                                                                                                                         | 0.000         | -    |
|   | 47.898        | 0.000     | 0.000       | 21.00    | 0.000                                                                                                                                                                                                                                                                                                                                                                                                                                                                                                                                                                                                                                                                                                                                                                                                                                                                                                                                                                                                                                                                                                                                                                                                                                                                                                                                                                                                                                                                                                                                                                                                                                                                                                                                                                                                                                                                                                                                                                                                                                                                                                                         | 0.000         | -    |
|   | 1.004         | 2.000     | 0.000       | 0.454    | 0.00                                                                                                                                                                                                                                                                                                                                                                                                                                                                                                                                                                                                                                                                                                                                                                                                                                                                                                                                                                                                                                                                                                                                                                                                                                                                                                                                                                                                                                                                                                                                                                                                                                                                                                                                                                                                                                                                                                                                                                                                                                                                                                                          | 0.000         | _    |
| _ |               | H 1 154   |             |          |                                                                                                                                                                                                                                                                                                                                                                                                                                                                                                                                                                                                                                                                                                                                                                                                                                                                                                                                                                                                                                                                                                                                                                                                                                                                                                                                                                                                                                                                                                                                                                                                                                                                                                                                                                                                                                                                                                                                                                                                                                                                                                                               |               |      |
| - | 4/10.00       | 71 K.S.W. | 56.16.00    | drop     | 817                                                                                                                                                                                                                                                                                                                                                                                                                                                                                                                                                                                                                                                                                                                                                                                                                                                                                                                                                                                                                                                                                                                                                                                                                                                                                                                                                                                                                                                                                                                                                                                                                                                                                                                                                                                                                                                                                                                                                                                                                                                                                                                           | ALC:          |      |
| - | 100 (100)     | 0.000     | 0.080       | 88.797   | 0.000                                                                                                                                                                                                                                                                                                                                                                                                                                                                                                                                                                                                                                                                                                                                                                                                                                                                                                                                                                                                                                                                                                                                                                                                                                                                                                                                                                                                                                                                                                                                                                                                                                                                                                                                                                                                                                                                                                                                                                                                                                                                                                                         | 0.000         | -    |
| _ | 34.807        | 5.760     | 0.000       | 25.800   | 1.00                                                                                                                                                                                                                                                                                                                                                                                                                                                                                                                                                                                                                                                                                                                                                                                                                                                                                                                                                                                                                                                                                                                                                                                                                                                                                                                                                                                                                                                                                                                                                                                                                                                                                                                                                                                                                                                                                                                                                                                                                                                                                                                          | 1.00          | _    |
|   | 2.416         | 2.00      | 0.000       | 0.000    |                                                                                                                                                                                                                                                                                                                                                                                                                                                                                                                                                                                                                                                                                                                                                                                                                                                                                                                                                                                                                                                                                                                                                                                                                                                                                                                                                                                                                                                                                                                                                                                                                                                                                                                                                                                                                                                                                                                                                                                                                                                                                                                               | 2.000         | _    |
| _ | 1-2 1-2       |           |             |          |                                                                                                                                                                                                                                                                                                                                                                                                                                                                                                                                                                                                                                                                                                                                                                                                                                                                                                                                                                                                                                                                                                                                                                                                                                                                                                                                                                                                                                                                                                                                                                                                                                                                                                                                                                                                                                                                                                                                                                                                                                                                                                                               |               |      |
| - |               | 1600      | 7833        |          | 900                                                                                                                                                                                                                                                                                                                                                                                                                                                                                                                                                                                                                                                                                                                                                                                                                                                                                                                                                                                                                                                                                                                                                                                                                                                                                                                                                                                                                                                                                                                                                                                                                                                                                                                                                                                                                                                                                                                                                                                                                                                                                                                           |               |      |
|   | APRIL MEDICAL | 2.00      | N-1960      | and the  | 0.000                                                                                                                                                                                                                                                                                                                                                                                                                                                                                                                                                                                                                                                                                                                                                                                                                                                                                                                                                                                                                                                                                                                                                                                                                                                                                                                                                                                                                                                                                                                                                                                                                                                                                                                                                                                                                                                                                                                                                                                                                                                                                                                         | ACT.          | _    |
| - | 1.00          | 1.00      | 2.80        | 2.00     | 2.00                                                                                                                                                                                                                                                                                                                                                                                                                                                                                                                                                                                                                                                                                                                                                                                                                                                                                                                                                                                                                                                                                                                                                                                                                                                                                                                                                                                                                                                                                                                                                                                                                                                                                                                                                                                                                                                                                                                                                                                                                                                                                                                          | 1.00          | _    |
| _ |               | 2.700     | 4.00        | 1.000    | 2.00                                                                                                                                                                                                                                                                                                                                                                                                                                                                                                                                                                                                                                                                                                                                                                                                                                                                                                                                                                                                                                                                                                                                                                                                                                                                                                                                                                                                                                                                                                                                                                                                                                                                                                                                                                                                                                                                                                                                                                                                                                                                                                                          | 1.000         | -    |
| _ | 0.990         | 200       | 20.000      | 0.000    |                                                                                                                                                                                                                                                                                                                                                                                                                                                                                                                                                                                                                                                                                                                                                                                                                                                                                                                                                                                                                                                                                                                                                                                                                                                                                                                                                                                                                                                                                                                                                                                                                                                                                                                                                                                                                                                                                                                                                                                                                                                                                                                               | 75.000        |      |