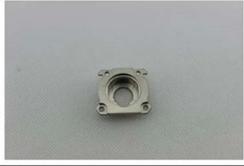

#### Digital photo records :

1. Packing

3. Product:

4. Product:

| - |               |           |             | _        |                                                                                                                                                                                                                                                                                                                                                                                                                                                                                                                                                                                                                                                                                                                                                                                                                                                                                                                                                                                                                                                                                                                                                                                                                                                                                                                                                                                                                                                                                                                                                                                                                                                                                                                                                                                                                                                                                                                                                                                                                                                                                                                               |               |      |
|---|---------------|-----------|-------------|----------|-------------------------------------------------------------------------------------------------------------------------------------------------------------------------------------------------------------------------------------------------------------------------------------------------------------------------------------------------------------------------------------------------------------------------------------------------------------------------------------------------------------------------------------------------------------------------------------------------------------------------------------------------------------------------------------------------------------------------------------------------------------------------------------------------------------------------------------------------------------------------------------------------------------------------------------------------------------------------------------------------------------------------------------------------------------------------------------------------------------------------------------------------------------------------------------------------------------------------------------------------------------------------------------------------------------------------------------------------------------------------------------------------------------------------------------------------------------------------------------------------------------------------------------------------------------------------------------------------------------------------------------------------------------------------------------------------------------------------------------------------------------------------------------------------------------------------------------------------------------------------------------------------------------------------------------------------------------------------------------------------------------------------------------------------------------------------------------------------------------------------------|---------------|------|
| _ | 48.00         |           |             |          |                                                                                                                                                                                                                                                                                                                                                                                                                                                                                                                                                                                                                                                                                                                                                                                                                                                                                                                                                                                                                                                                                                                                                                                                                                                                                                                                                                                                                                                                                                                                                                                                                                                                                                                                                                                                                                                                                                                                                                                                                                                                                                                               |               |      |
|   | 54 St. C.     | 2.00      | No. of Co.  | 80.0     | 400                                                                                                                                                                                                                                                                                                                                                                                                                                                                                                                                                                                                                                                                                                                                                                                                                                                                                                                                                                                                                                                                                                                                                                                                                                                                                                                                                                                                                                                                                                                                                                                                                                                                                                                                                                                                                                                                                                                                                                                                                                                                                                                           | April 1       | _    |
|   | 1.00          | 1.00      | 5.00        | 5,000    | 2.00                                                                                                                                                                                                                                                                                                                                                                                                                                                                                                                                                                                                                                                                                                                                                                                                                                                                                                                                                                                                                                                                                                                                                                                                                                                                                                                                                                                                                                                                                                                                                                                                                                                                                                                                                                                                                                                                                                                                                                                                                                                                                                                          | 0.000         | -    |
| - | 1.000         | 0.000     | 5.90        |          |                                                                                                                                                                                                                                                                                                                                                                                                                                                                                                                                                                                                                                                                                                                                                                                                                                                                                                                                                                                                                                                                                                                                                                                                                                                                                                                                                                                                                                                                                                                                                                                                                                                                                                                                                                                                                                                                                                                                                                                                                                                                                                                               | 0.000         |      |
|   |               |           | 2.750       | 1.906    | 0.000                                                                                                                                                                                                                                                                                                                                                                                                                                                                                                                                                                                                                                                                                                                                                                                                                                                                                                                                                                                                                                                                                                                                                                                                                                                                                                                                                                                                                                                                                                                                                                                                                                                                                                                                                                                                                                                                                                                                                                                                                                                                                                                         | 0.900         |      |
|   |               | 12 / 754  |             |          |                                                                                                                                                                                                                                                                                                                                                                                                                                                                                                                                                                                                                                                                                                                                                                                                                                                                                                                                                                                                                                                                                                                                                                                                                                                                                                                                                                                                                                                                                                                                                                                                                                                                                                                                                                                                                                                                                                                                                                                                                                                                                                                               |               |      |
|   | 94 (0.0)      | 419.70    | A44         | . 40-4   | . 447                                                                                                                                                                                                                                                                                                                                                                                                                                                                                                                                                                                                                                                                                                                                                                                                                                                                                                                                                                                                                                                                                                                                                                                                                                                                                                                                                                                                                                                                                                                                                                                                                                                                                                                                                                                                                                                                                                                                                                                                                                                                                                                         | 44.5          |      |
|   | 30,094        | 0.000     | Science .   | 100.000  | 91000                                                                                                                                                                                                                                                                                                                                                                                                                                                                                                                                                                                                                                                                                                                                                                                                                                                                                                                                                                                                                                                                                                                                                                                                                                                                                                                                                                                                                                                                                                                                                                                                                                                                                                                                                                                                                                                                                                                                                                                                                                                                                                                         | A-866         |      |
|   | 3.567         | (A-1960)  | 5/80        | 8,000    | 0.004                                                                                                                                                                                                                                                                                                                                                                                                                                                                                                                                                                                                                                                                                                                                                                                                                                                                                                                                                                                                                                                                                                                                                                                                                                                                                                                                                                                                                                                                                                                                                                                                                                                                                                                                                                                                                                                                                                                                                                                                                                                                                                                         | 6.000         |      |
|   | 3.464         |           | 0.990       | 2.004    | 0.000                                                                                                                                                                                                                                                                                                                                                                                                                                                                                                                                                                                                                                                                                                                                                                                                                                                                                                                                                                                                                                                                                                                                                                                                                                                                                                                                                                                                                                                                                                                                                                                                                                                                                                                                                                                                                                                                                                                                                                                                                                                                                                                         | 4.960         | -    |
|   | GR 67         | Ch / /49. |             |          |                                                                                                                                                                                                                                                                                                                                                                                                                                                                                                                                                                                                                                                                                                                                                                                                                                                                                                                                                                                                                                                                                                                                                                                                                                                                                                                                                                                                                                                                                                                                                                                                                                                                                                                                                                                                                                                                                                                                                                                                                                                                                                                               |               |      |
|   | Na 70 40      | C 20 TO   | 1. (S.S.P.) | 20 C     | 907.                                                                                                                                                                                                                                                                                                                                                                                                                                                                                                                                                                                                                                                                                                                                                                                                                                                                                                                                                                                                                                                                                                                                                                                                                                                                                                                                                                                                                                                                                                                                                                                                                                                                                                                                                                                                                                                                                                                                                                                                                                                                                                                          | 46.0          | 10.0 |
|   | -30.475       | 0.000     | 91-966      | 136-699  | Significant Contract | 9-169         |      |
|   | 21,276        | 4-180     | 0.000       | 21,076   | 0.404                                                                                                                                                                                                                                                                                                                                                                                                                                                                                                                                                                                                                                                                                                                                                                                                                                                                                                                                                                                                                                                                                                                                                                                                                                                                                                                                                                                                                                                                                                                                                                                                                                                                                                                                                                                                                                                                                                                                                                                                                                                                                                                         | 0.000         | _    |
|   | 1.004         | 9-760     | 3-86        | 1.001    | 2.0%                                                                                                                                                                                                                                                                                                                                                                                                                                                                                                                                                                                                                                                                                                                                                                                                                                                                                                                                                                                                                                                                                                                                                                                                                                                                                                                                                                                                                                                                                                                                                                                                                                                                                                                                                                                                                                                                                                                                                                                                                                                                                                                          | 0.000         | -    |
|   | 100 100       | 4.00      |             |          |                                                                                                                                                                                                                                                                                                                                                                                                                                                                                                                                                                                                                                                                                                                                                                                                                                                                                                                                                                                                                                                                                                                                                                                                                                                                                                                                                                                                                                                                                                                                                                                                                                                                                                                                                                                                                                                                                                                                                                                                                                                                                                                               |               |      |
|   | Self-Str.     | 1000      | 0.00        | Str. Co. | 80.00                                                                                                                                                                                                                                                                                                                                                                                                                                                                                                                                                                                                                                                                                                                                                                                                                                                                                                                                                                                                                                                                                                                                                                                                                                                                                                                                                                                                                                                                                                                                                                                                                                                                                                                                                                                                                                                                                                                                                                                                                                                                                                                         | 46.5          |      |
|   | 44.676        | 2.000     | 0.000       | 49.594   | 2.00                                                                                                                                                                                                                                                                                                                                                                                                                                                                                                                                                                                                                                                                                                                                                                                                                                                                                                                                                                                                                                                                                                                                                                                                                                                                                                                                                                                                                                                                                                                                                                                                                                                                                                                                                                                                                                                                                                                                                                                                                                                                                                                          | A description |      |
|   | 0.004         | 5.00      | 4.00        | 0.000    | 2.00                                                                                                                                                                                                                                                                                                                                                                                                                                                                                                                                                                                                                                                                                                                                                                                                                                                                                                                                                                                                                                                                                                                                                                                                                                                                                                                                                                                                                                                                                                                                                                                                                                                                                                                                                                                                                                                                                                                                                                                                                                                                                                                          | 1.00          | _    |
|   | 2.618         | 3.760     | 0.766       | 8.616    | 8.010                                                                                                                                                                                                                                                                                                                                                                                                                                                                                                                                                                                                                                                                                                                                                                                                                                                                                                                                                                                                                                                                                                                                                                                                                                                                                                                                                                                                                                                                                                                                                                                                                                                                                                                                                                                                                                                                                                                                                                                                                                                                                                                         | 7.366         |      |
| _ | 10.7          | 4 - 144   |             |          |                                                                                                                                                                                                                                                                                                                                                                                                                                                                                                                                                                                                                                                                                                                                                                                                                                                                                                                                                                                                                                                                                                                                                                                                                                                                                                                                                                                                                                                                                                                                                                                                                                                                                                                                                                                                                                                                                                                                                                                                                                                                                                                               |               |      |
| _ | 40.00.00      | 11.55     | 1000        | Arris .  | -                                                                                                                                                                                                                                                                                                                                                                                                                                                                                                                                                                                                                                                                                                                                                                                                                                                                                                                                                                                                                                                                                                                                                                                                                                                                                                                                                                                                                                                                                                                                                                                                                                                                                                                                                                                                                                                                                                                                                                                                                                                                                                                             | 46.5          |      |
|   | -24 900       | 0.000     | 0.000       | -0.4500  | 0.000                                                                                                                                                                                                                                                                                                                                                                                                                                                                                                                                                                                                                                                                                                                                                                                                                                                                                                                                                                                                                                                                                                                                                                                                                                                                                                                                                                                                                                                                                                                                                                                                                                                                                                                                                                                                                                                                                                                                                                                                                                                                                                                         | 0.000         | -    |
|   | 47.898        | 0.000     | 0.000       | 21.00    | 0.000                                                                                                                                                                                                                                                                                                                                                                                                                                                                                                                                                                                                                                                                                                                                                                                                                                                                                                                                                                                                                                                                                                                                                                                                                                                                                                                                                                                                                                                                                                                                                                                                                                                                                                                                                                                                                                                                                                                                                                                                                                                                                                                         | 0.000         | -    |
|   | 1.004         | 2.000     | 0.000       | 0.454    | 0.00                                                                                                                                                                                                                                                                                                                                                                                                                                                                                                                                                                                                                                                                                                                                                                                                                                                                                                                                                                                                                                                                                                                                                                                                                                                                                                                                                                                                                                                                                                                                                                                                                                                                                                                                                                                                                                                                                                                                                                                                                                                                                                                          | 0.000         | _    |
| _ |               | H 1 154   |             |          |                                                                                                                                                                                                                                                                                                                                                                                                                                                                                                                                                                                                                                                                                                                                                                                                                                                                                                                                                                                                                                                                                                                                                                                                                                                                                                                                                                                                                                                                                                                                                                                                                                                                                                                                                                                                                                                                                                                                                                                                                                                                                                                               |               |      |
| - | 4/10.00       | 71 K.S.W. | 56.16.00    | drop     | 817                                                                                                                                                                                                                                                                                                                                                                                                                                                                                                                                                                                                                                                                                                                                                                                                                                                                                                                                                                                                                                                                                                                                                                                                                                                                                                                                                                                                                                                                                                                                                                                                                                                                                                                                                                                                                                                                                                                                                                                                                                                                                                                           | ALC:          |      |
| - | 100 (100)     | 0.000     | 0.080       | 88.797   | 0.000                                                                                                                                                                                                                                                                                                                                                                                                                                                                                                                                                                                                                                                                                                                                                                                                                                                                                                                                                                                                                                                                                                                                                                                                                                                                                                                                                                                                                                                                                                                                                                                                                                                                                                                                                                                                                                                                                                                                                                                                                                                                                                                         | 0.000         | -    |
| _ | 34.807        | 5.760     | 0.000       | 25.800   | 1.00                                                                                                                                                                                                                                                                                                                                                                                                                                                                                                                                                                                                                                                                                                                                                                                                                                                                                                                                                                                                                                                                                                                                                                                                                                                                                                                                                                                                                                                                                                                                                                                                                                                                                                                                                                                                                                                                                                                                                                                                                                                                                                                          | 1.00          | _    |
|   | 2.416         | 2.00      | 0.000       | 0.000    |                                                                                                                                                                                                                                                                                                                                                                                                                                                                                                                                                                                                                                                                                                                                                                                                                                                                                                                                                                                                                                                                                                                                                                                                                                                                                                                                                                                                                                                                                                                                                                                                                                                                                                                                                                                                                                                                                                                                                                                                                                                                                                                               | 2.000         | _    |
| _ | 1-2 1-2       |           |             |          |                                                                                                                                                                                                                                                                                                                                                                                                                                                                                                                                                                                                                                                                                                                                                                                                                                                                                                                                                                                                                                                                                                                                                                                                                                                                                                                                                                                                                                                                                                                                                                                                                                                                                                                                                                                                                                                                                                                                                                                                                                                                                                                               |               |      |
| - |               | 1600      | 7833        |          | 900                                                                                                                                                                                                                                                                                                                                                                                                                                                                                                                                                                                                                                                                                                                                                                                                                                                                                                                                                                                                                                                                                                                                                                                                                                                                                                                                                                                                                                                                                                                                                                                                                                                                                                                                                                                                                                                                                                                                                                                                                                                                                                                           |               |      |
|   | APRIL MEDICAL | 2.00      | N-1960      | and the  | 0.000                                                                                                                                                                                                                                                                                                                                                                                                                                                                                                                                                                                                                                                                                                                                                                                                                                                                                                                                                                                                                                                                                                                                                                                                                                                                                                                                                                                                                                                                                                                                                                                                                                                                                                                                                                                                                                                                                                                                                                                                                                                                                                                         | ACT.          | _    |
| - | 1.00          | 1.00      | 2.80        | 2.00     | 2.00                                                                                                                                                                                                                                                                                                                                                                                                                                                                                                                                                                                                                                                                                                                                                                                                                                                                                                                                                                                                                                                                                                                                                                                                                                                                                                                                                                                                                                                                                                                                                                                                                                                                                                                                                                                                                                                                                                                                                                                                                                                                                                                          | 1.00          | _    |
| _ |               | 2.700     | 4.00        | 1.000    | 2.00                                                                                                                                                                                                                                                                                                                                                                                                                                                                                                                                                                                                                                                                                                                                                                                                                                                                                                                                                                                                                                                                                                                                                                                                                                                                                                                                                                                                                                                                                                                                                                                                                                                                                                                                                                                                                                                                                                                                                                                                                                                                                                                          | 1.000         | -    |
| _ | 0.990         | 200       | 20.000      | 0.000    |                                                                                                                                                                                                                                                                                                                                                                                                                                                                                                                                                                                                                                                                                                                                                                                                                                                                                                                                                                                                                                                                                                                                                                                                                                                                                                                                                                                                                                                                                                                                                                                                                                                                                                                                                                                                                                                                                                                                                                                                                                                                                                                               | 75.000        |      |