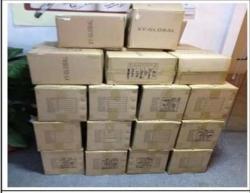

#### Digital photo records :

1. Packing

3. Product:

4. Product:

| - |               |           |             | _        |                                                                                                                                                                                                                                                                                                                                                                                                                                                                                                                                                                                                                                                                                                                                                                                                                                                                                                                                                                                                                                                                                                                                                                                                                                                                                                                                                                                                                                                                                                                                                                                                                                                                                                                                                                                                                                                                                                                                                                                                                                                                                                                               |               |      |
|---|---------------|-----------|-------------|----------|-------------------------------------------------------------------------------------------------------------------------------------------------------------------------------------------------------------------------------------------------------------------------------------------------------------------------------------------------------------------------------------------------------------------------------------------------------------------------------------------------------------------------------------------------------------------------------------------------------------------------------------------------------------------------------------------------------------------------------------------------------------------------------------------------------------------------------------------------------------------------------------------------------------------------------------------------------------------------------------------------------------------------------------------------------------------------------------------------------------------------------------------------------------------------------------------------------------------------------------------------------------------------------------------------------------------------------------------------------------------------------------------------------------------------------------------------------------------------------------------------------------------------------------------------------------------------------------------------------------------------------------------------------------------------------------------------------------------------------------------------------------------------------------------------------------------------------------------------------------------------------------------------------------------------------------------------------------------------------------------------------------------------------------------------------------------------------------------------------------------------------|---------------|------|
| _ | 48.00         |           |             |          |                                                                                                                                                                                                                                                                                                                                                                                                                                                                                                                                                                                                                                                                                                                                                                                                                                                                                                                                                                                                                                                                                                                                                                                                                                                                                                                                                                                                                                                                                                                                                                                                                                                                                                                                                                                                                                                                                                                                                                                                                                                                                                                               |               |      |
|   | 54 St. C.     | 2.00      | No. of Co.  | 80.0     | 400                                                                                                                                                                                                                                                                                                                                                                                                                                                                                                                                                                                                                                                                                                                                                                                                                                                                                                                                                                                                                                                                                                                                                                                                                                                                                                                                                                                                                                                                                                                                                                                                                                                                                                                                                                                                                                                                                                                                                                                                                                                                                                                           | April 1       | _    |
|   | 1.00          | 1.00      | 5.00        | 5,000    | 2.00                                                                                                                                                                                                                                                                                                                                                                                                                                                                                                                                                                                                                                                                                                                                                                                                                                                                                                                                                                                                                                                                                                                                                                                                                                                                                                                                                                                                                                                                                                                                                                                                                                                                                                                                                                                                                                                                                                                                                                                                                                                                                                                          | 0.000         | -    |
| - | 1.000         | 0.000     | 5.90        |          |                                                                                                                                                                                                                                                                                                                                                                                                                                                                                                                                                                                                                                                                                                                                                                                                                                                                                                                                                                                                                                                                                                                                                                                                                                                                                                                                                                                                                                                                                                                                                                                                                                                                                                                                                                                                                                                                                                                                                                                                                                                                                                                               | 0.000         |      |
|   |               |           | 2.750       | 1.906    | 0.000                                                                                                                                                                                                                                                                                                                                                                                                                                                                                                                                                                                                                                                                                                                                                                                                                                                                                                                                                                                                                                                                                                                                                                                                                                                                                                                                                                                                                                                                                                                                                                                                                                                                                                                                                                                                                                                                                                                                                                                                                                                                                                                         | 0.900         |      |
|   |               | 12 / 754  |             |          |                                                                                                                                                                                                                                                                                                                                                                                                                                                                                                                                                                                                                                                                                                                                                                                                                                                                                                                                                                                                                                                                                                                                                                                                                                                                                                                                                                                                                                                                                                                                                                                                                                                                                                                                                                                                                                                                                                                                                                                                                                                                                                                               |               |      |
|   | 94 (0.0)      | 419.70    | A44         | . 40-4   | . 447                                                                                                                                                                                                                                                                                                                                                                                                                                                                                                                                                                                                                                                                                                                                                                                                                                                                                                                                                                                                                                                                                                                                                                                                                                                                                                                                                                                                                                                                                                                                                                                                                                                                                                                                                                                                                                                                                                                                                                                                                                                                                                                         | 44.5          |      |
|   | 30,094        | 0.000     | Science .   | 100.000  | 91000                                                                                                                                                                                                                                                                                                                                                                                                                                                                                                                                                                                                                                                                                                                                                                                                                                                                                                                                                                                                                                                                                                                                                                                                                                                                                                                                                                                                                                                                                                                                                                                                                                                                                                                                                                                                                                                                                                                                                                                                                                                                                                                         | A-866         |      |
|   | 3.567         | (A-1960)  | 5/80        | 8,000    | 0.004                                                                                                                                                                                                                                                                                                                                                                                                                                                                                                                                                                                                                                                                                                                                                                                                                                                                                                                                                                                                                                                                                                                                                                                                                                                                                                                                                                                                                                                                                                                                                                                                                                                                                                                                                                                                                                                                                                                                                                                                                                                                                                                         | 6.000         |      |
|   | 3.464         |           | 0.990       | 2.004    | 0.000                                                                                                                                                                                                                                                                                                                                                                                                                                                                                                                                                                                                                                                                                                                                                                                                                                                                                                                                                                                                                                                                                                                                                                                                                                                                                                                                                                                                                                                                                                                                                                                                                                                                                                                                                                                                                                                                                                                                                                                                                                                                                                                         | 4.960         | -    |
|   | GR 67         | Ch / /49. |             |          |                                                                                                                                                                                                                                                                                                                                                                                                                                                                                                                                                                                                                                                                                                                                                                                                                                                                                                                                                                                                                                                                                                                                                                                                                                                                                                                                                                                                                                                                                                                                                                                                                                                                                                                                                                                                                                                                                                                                                                                                                                                                                                                               |               |      |
|   | Na 70 40      | C 20 TO   | 1. (S.S.P.) | 20 C     | 907.                                                                                                                                                                                                                                                                                                                                                                                                                                                                                                                                                                                                                                                                                                                                                                                                                                                                                                                                                                                                                                                                                                                                                                                                                                                                                                                                                                                                                                                                                                                                                                                                                                                                                                                                                                                                                                                                                                                                                                                                                                                                                                                          | 46.0          | 10.0 |
|   | -30.475       | 0.000     | 91-966      | 136-699  | Significant Contract | 9-169         |      |
|   | 21,276        | 4-180     | 0.000       | 21,076   | 0.404                                                                                                                                                                                                                                                                                                                                                                                                                                                                                                                                                                                                                                                                                                                                                                                                                                                                                                                                                                                                                                                                                                                                                                                                                                                                                                                                                                                                                                                                                                                                                                                                                                                                                                                                                                                                                                                                                                                                                                                                                                                                                                                         | 0.000         | _    |
|   | 1.004         | 9-760     | 3-86        | 1.001    | 2.0%                                                                                                                                                                                                                                                                                                                                                                                                                                                                                                                                                                                                                                                                                                                                                                                                                                                                                                                                                                                                                                                                                                                                                                                                                                                                                                                                                                                                                                                                                                                                                                                                                                                                                                                                                                                                                                                                                                                                                                                                                                                                                                                          | 0.000         | -    |
|   | 100 100       | 4.00      |             |          |                                                                                                                                                                                                                                                                                                                                                                                                                                                                                                                                                                                                                                                                                                                                                                                                                                                                                                                                                                                                                                                                                                                                                                                                                                                                                                                                                                                                                                                                                                                                                                                                                                                                                                                                                                                                                                                                                                                                                                                                                                                                                                                               |               |      |
|   | Self-Str.     | 1000      | 0.00        | Str. Co. | 80.00                                                                                                                                                                                                                                                                                                                                                                                                                                                                                                                                                                                                                                                                                                                                                                                                                                                                                                                                                                                                                                                                                                                                                                                                                                                                                                                                                                                                                                                                                                                                                                                                                                                                                                                                                                                                                                                                                                                                                                                                                                                                                                                         | 46.5          |      |
|   | 44.676        | 2.000     | 0.000       | 49.594   | 2.00                                                                                                                                                                                                                                                                                                                                                                                                                                                                                                                                                                                                                                                                                                                                                                                                                                                                                                                                                                                                                                                                                                                                                                                                                                                                                                                                                                                                                                                                                                                                                                                                                                                                                                                                                                                                                                                                                                                                                                                                                                                                                                                          | A description |      |
|   | 0.004         | 5.00      | 4.00        | 0.000    | 2.00                                                                                                                                                                                                                                                                                                                                                                                                                                                                                                                                                                                                                                                                                                                                                                                                                                                                                                                                                                                                                                                                                                                                                                                                                                                                                                                                                                                                                                                                                                                                                                                                                                                                                                                                                                                                                                                                                                                                                                                                                                                                                                                          | 1.00          | _    |
|   | 2.618         | 3.760     | 0.766       | 8.616    | 8.010                                                                                                                                                                                                                                                                                                                                                                                                                                                                                                                                                                                                                                                                                                                                                                                                                                                                                                                                                                                                                                                                                                                                                                                                                                                                                                                                                                                                                                                                                                                                                                                                                                                                                                                                                                                                                                                                                                                                                                                                                                                                                                                         | 7.366         |      |
| _ | 10.7          | 4 - 144   |             |          |                                                                                                                                                                                                                                                                                                                                                                                                                                                                                                                                                                                                                                                                                                                                                                                                                                                                                                                                                                                                                                                                                                                                                                                                                                                                                                                                                                                                                                                                                                                                                                                                                                                                                                                                                                                                                                                                                                                                                                                                                                                                                                                               |               |      |
| _ | 40.00.00      | 11.55     | 1000        | Arris .  | -                                                                                                                                                                                                                                                                                                                                                                                                                                                                                                                                                                                                                                                                                                                                                                                                                                                                                                                                                                                                                                                                                                                                                                                                                                                                                                                                                                                                                                                                                                                                                                                                                                                                                                                                                                                                                                                                                                                                                                                                                                                                                                                             | 46.5          |      |
|   | -24 900       | 0.000     | 0.000       | -0.4500  | 0.000                                                                                                                                                                                                                                                                                                                                                                                                                                                                                                                                                                                                                                                                                                                                                                                                                                                                                                                                                                                                                                                                                                                                                                                                                                                                                                                                                                                                                                                                                                                                                                                                                                                                                                                                                                                                                                                                                                                                                                                                                                                                                                                         | 0.000         | -    |
|   | 47.898        | 0.000     | 0.000       | 21.00    | 0.000                                                                                                                                                                                                                                                                                                                                                                                                                                                                                                                                                                                                                                                                                                                                                                                                                                                                                                                                                                                                                                                                                                                                                                                                                                                                                                                                                                                                                                                                                                                                                                                                                                                                                                                                                                                                                                                                                                                                                                                                                                                                                                                         | 0.000         | -    |
|   | 1.004         | 2.000     | 0.000       | 0.454    | 0.00                                                                                                                                                                                                                                                                                                                                                                                                                                                                                                                                                                                                                                                                                                                                                                                                                                                                                                                                                                                                                                                                                                                                                                                                                                                                                                                                                                                                                                                                                                                                                                                                                                                                                                                                                                                                                                                                                                                                                                                                                                                                                                                          | 0.000         | _    |
| _ |               | H 1 154   |             |          |                                                                                                                                                                                                                                                                                                                                                                                                                                                                                                                                                                                                                                                                                                                                                                                                                                                                                                                                                                                                                                                                                                                                                                                                                                                                                                                                                                                                                                                                                                                                                                                                                                                                                                                                                                                                                                                                                                                                                                                                                                                                                                                               |               |      |
| - | 4/10.00       | 71 K.S.W. | 56.16.00    | drop     | 817                                                                                                                                                                                                                                                                                                                                                                                                                                                                                                                                                                                                                                                                                                                                                                                                                                                                                                                                                                                                                                                                                                                                                                                                                                                                                                                                                                                                                                                                                                                                                                                                                                                                                                                                                                                                                                                                                                                                                                                                                                                                                                                           | ALC:          |      |
| - | 100 (100)     | 0.000     | 0.080       | 88.797   | 0.000                                                                                                                                                                                                                                                                                                                                                                                                                                                                                                                                                                                                                                                                                                                                                                                                                                                                                                                                                                                                                                                                                                                                                                                                                                                                                                                                                                                                                                                                                                                                                                                                                                                                                                                                                                                                                                                                                                                                                                                                                                                                                                                         | 0.000         | -    |
| _ | 34.807        | 5.760     | 0.000       | 25.800   | 1.00                                                                                                                                                                                                                                                                                                                                                                                                                                                                                                                                                                                                                                                                                                                                                                                                                                                                                                                                                                                                                                                                                                                                                                                                                                                                                                                                                                                                                                                                                                                                                                                                                                                                                                                                                                                                                                                                                                                                                                                                                                                                                                                          | 1.00          | _    |
|   | 2.416         | 2.00      | 0.000       | 0.000    |                                                                                                                                                                                                                                                                                                                                                                                                                                                                                                                                                                                                                                                                                                                                                                                                                                                                                                                                                                                                                                                                                                                                                                                                                                                                                                                                                                                                                                                                                                                                                                                                                                                                                                                                                                                                                                                                                                                                                                                                                                                                                                                               | 2.000         | _    |
| _ | 1-2 1-2       |           |             |          |                                                                                                                                                                                                                                                                                                                                                                                                                                                                                                                                                                                                                                                                                                                                                                                                                                                                                                                                                                                                                                                                                                                                                                                                                                                                                                                                                                                                                                                                                                                                                                                                                                                                                                                                                                                                                                                                                                                                                                                                                                                                                                                               |               |      |
| - |               | 1600      | 7833        |          | 900                                                                                                                                                                                                                                                                                                                                                                                                                                                                                                                                                                                                                                                                                                                                                                                                                                                                                                                                                                                                                                                                                                                                                                                                                                                                                                                                                                                                                                                                                                                                                                                                                                                                                                                                                                                                                                                                                                                                                                                                                                                                                                                           |               |      |
|   | APRIL MEDICAL | 2.00      | N-1960      | and the  | 0.000                                                                                                                                                                                                                                                                                                                                                                                                                                                                                                                                                                                                                                                                                                                                                                                                                                                                                                                                                                                                                                                                                                                                                                                                                                                                                                                                                                                                                                                                                                                                                                                                                                                                                                                                                                                                                                                                                                                                                                                                                                                                                                                         | ACT.          | _    |
| - | 1.00          | 1.00      | 2.80        | 2.00     | 2.00                                                                                                                                                                                                                                                                                                                                                                                                                                                                                                                                                                                                                                                                                                                                                                                                                                                                                                                                                                                                                                                                                                                                                                                                                                                                                                                                                                                                                                                                                                                                                                                                                                                                                                                                                                                                                                                                                                                                                                                                                                                                                                                          | 1.00          | _    |
| _ |               | 2.700     | 4.00        | 1.000    | 2.00                                                                                                                                                                                                                                                                                                                                                                                                                                                                                                                                                                                                                                                                                                                                                                                                                                                                                                                                                                                                                                                                                                                                                                                                                                                                                                                                                                                                                                                                                                                                                                                                                                                                                                                                                                                                                                                                                                                                                                                                                                                                                                                          | 1.000         | -    |
| _ | 0.990         | 200       | 20.000      | 0.000    |                                                                                                                                                                                                                                                                                                                                                                                                                                                                                                                                                                                                                                                                                                                                                                                                                                                                                                                                                                                                                                                                                                                                                                                                                                                                                                                                                                                                                                                                                                                                                                                                                                                                                                                                                                                                                                                                                                                                                                                                                                                                                                                               | 75.000        |      |