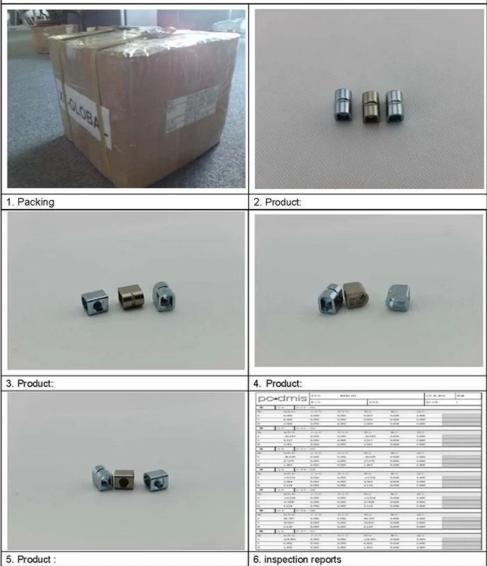

## **Inspection Report**

Report No.: XYF-130811 Supplier : XY-GLOBAL Inspection Date:5<sup>th-</sup> Sep-, 2013 Inspector:LEO

| Inspection only | for:     | Inspecti  | Inspection Result: |      |            |
|-----------------|----------|-----------|--------------------|------|------------|
| PO . XYF-13081  | 1 Item   | No.300276 | PASS               | PASS |            |
|                 |          | 1         |                    |      |            |
|                 | Finished |           | Defect             |      | Accentable |

| Description | Q'ty     | Sample Size        | Found | Defects Description | Q'ty     |
|-------------|----------|--------------------|-------|---------------------|----------|
| 300276      | 10000Set | 100%<br>inspection | 0pcs  | No failure          | 10000Set |

| Appearance Inspection :                              |  |
|------------------------------------------------------|--|
| No failure,                                          |  |
| Dimension Inspection:                                |  |
| No failure , below measurement report for reference. |  |
| Assembly Test:                                       |  |
| No failure                                           |  |
| Inspection Summary                                   |  |
| The inspection sample plan is 100% inspection.       |  |

Digital photo records :

| Products                                                                                                  | cnc precision machined parts factory,cnc machined parts distributor,precision machining parts manufacturer,precision cnc machining supplier,CNC Machining part,CNC Lathe Processing,CNC Turning Part,CNC turing parts                      |  |  |  |  |  |
|-----------------------------------------------------------------------------------------------------------|--------------------------------------------------------------------------------------------------------------------------------------------------------------------------------------------------------------------------------------------|--|--|--|--|--|
| Materials                                                                                                 | Aluminum AL6061 AL6065,AL6063 ,AL7075, SUS304,SUS303,SUS316,POM etc                                                                                                                                                                        |  |  |  |  |  |
| Dimensions                                                                                                | According to customer's drawing                                                                                                                                                                                                            |  |  |  |  |  |
| Surface treatment                                                                                         | Heat treatment, polishing, coating, galvanized, electroplating, spraying, and painting and so on                                                                                                                                           |  |  |  |  |  |
| Packing                                                                                                   | Wooden box, or as per the customer's requirements                                                                                                                                                                                          |  |  |  |  |  |
| Processing<br>equipments                                                                                  | CNC machining center, grinding machine, milling machine parts, drilling machine parts, horizontal milling machine, chamfering machine, CNC cutting machine etc.                                                                            |  |  |  |  |  |
| Measure equipment                                                                                         | Hardness tester, precision plug gague, gauge block, digital outside micrometer, outside<br>micrometer, digital caliper, inside micrometer, inside dial indicator, dial vernier caliper,<br>dial indicator, depth vernier caliper and so on |  |  |  |  |  |
| MOQ                                                                                                       | negotiable                                                                                                                                                                                                                                 |  |  |  |  |  |
| Precision/Tolerance                                                                                       | +/-0.01mm                                                                                                                                                                                                                                  |  |  |  |  |  |
| Payment                                                                                                   | T/T 50% deposit in advance ,50% T/T before shipment ;or others.                                                                                                                                                                            |  |  |  |  |  |
| Business scope                                                                                            | CNC center machining, cnc machining, cnc drilling, cnc turning, grinding, tapping, mould design and processing, casting, sheet mental working etc                                                                                          |  |  |  |  |  |
| Application                                                                                               | Automation machine, medical device, industrial machine, automobile, electric appliance, and other industries, cnc machining parts, auto parts                                                                                              |  |  |  |  |  |
| Ports                                                                                                     | Shenzhen China                                                                                                                                                                                                                             |  |  |  |  |  |
| Delivery                                                                                                  | 20-25 days after T/T 50% deposit                                                                                                                                                                                                           |  |  |  |  |  |
| Main equipments                                                                                           | cnc machine center                                                                                                                                                                                                                         |  |  |  |  |  |
| 1.Name: Factory Price OEM cnc machining parts                                                             |                                                                                                                                                                                                                                            |  |  |  |  |  |
|                                                                                                           | die casting, cnc machining                                                                                                                                                                                                                 |  |  |  |  |  |
| 3.Material: AL6061 A                                                                                      | L6065,AL6063 ,AL7075 POM etc                                                                                                                                                                                                               |  |  |  |  |  |
| 4.Surface:Polishing, powder coated, anodized, nickle plating, chromate etc                                |                                                                                                                                                                                                                                            |  |  |  |  |  |
| 5.Tolerance: can reac                                                                                     |                                                                                                                                                                                                                                            |  |  |  |  |  |
| 6.Quality control: 100                                                                                    |                                                                                                                                                                                                                                            |  |  |  |  |  |
| -                                                                                                         | serice, strictly per drawing and samples                                                                                                                                                                                                   |  |  |  |  |  |
|                                                                                                           | ne: 25-30 days, per products.                                                                                                                                                                                                              |  |  |  |  |  |
| 9. Application: cnc machining parts,mining accessories, machinery accessoried, industrial, auto parts,etc |                                                                                                                                                                                                                                            |  |  |  |  |  |
| 10. Customer: USA,C<br>11. Certification: ISO                                                             | anada, Austrial, EU etc.                                                                                                                                                                                                                   |  |  |  |  |  |
|                                                                                                           | 3001                                                                                                                                                                                                                                       |  |  |  |  |  |
| Our Advantage                                                                                             |                                                                                                                                                                                                                                            |  |  |  |  |  |
| 1. 10 years experience with ISO certified<br>2. All kinds of material is available                        |                                                                                                                                                                                                                                            |  |  |  |  |  |
|                                                                                                           | ce finishment is abailable                                                                                                                                                                                                                 |  |  |  |  |  |
| 4. High quality with c                                                                                    |                                                                                                                                                                                                                                            |  |  |  |  |  |
| 5. Fast delivery time                                                                                     |                                                                                                                                                                                                                                            |  |  |  |  |  |
| 6. Sample available                                                                                       |                                                                                                                                                                                                                                            |  |  |  |  |  |
|                                                                                                           | ience to all over the world                                                                                                                                                                                                                |  |  |  |  |  |
| Our Services                                                                                              |                                                                                                                                                                                                                                            |  |  |  |  |  |
|                                                                                                           | s sample: Can supply for test                                                                                                                                                                                                              |  |  |  |  |  |
|                                                                                                           | packing: Standard packing                                                                                                                                                                                                                  |  |  |  |  |  |
|                                                                                                           | certification: ISO9001                                                                                                                                                                                                                     |  |  |  |  |  |
|                                                                                                           | quality: Strictly quality control                                                                                                                                                                                                          |  |  |  |  |  |
| CNC machining parts                                                                                       | OEM is welcomed                                                                                                                                                                                                                            |  |  |  |  |  |
|                                                                                                           |                                                                                                                                                                                                                                            |  |  |  |  |  |