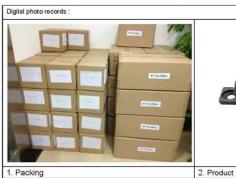

| Appearance Inspection :                             |  |
|-----------------------------------------------------|--|
| No failure,                                         |  |
| Dimension Inspection:                               |  |
| No failure, below measurement report for reference. |  |
| Assembly Test:                                      |  |
| No failure                                          |  |
| Inspection Summary                                  |  |
| The inspection sample plan is 100% inspection.      |  |