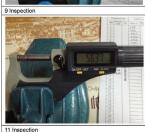

| Appearance Inspection :                                |  |
|--------------------------------------------------------|--|
| 5pcs burrs and scratch on products surface, acceptable |  |
| Dimension Inspection:                                  |  |
| No failure , refer to measurement report.              |  |
| Assembly Test:                                         |  |
| No failure                                             |  |
| Inspection Summary                                     |  |
| The inspection sample is 100% inspection.              |  |