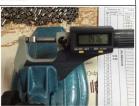

| Appearance Inspection :                                |  |
|--------------------------------------------------------|--|
| 5pcs burrs and scratch on products surface, acceptable |  |
| Dimension Inspection:                                  |  |
| No failure , refer to measurement report.              |  |
| Assembly Test:                                         |  |
| No failure                                             |  |
| Inspection Summary                                     |  |
| The inspection sample is 100% inspection.              |  |