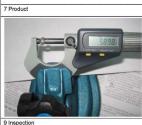

| Appearance Inspection :                                |  |
|--------------------------------------------------------|--|
| 5pcs burrs and scratch on products surface, acceptable |  |
| Dimension Inspection:                                  |  |
| No failure , refer to measurement report.              |  |
| Assembly Test:                                         |  |
| No failure                                             |  |
| Inspection Summary                                     |  |
| The inspection sample is 100% inspection.              |  |