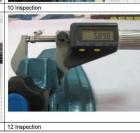

| Appearance Inspection :                                |  |
|--------------------------------------------------------|--|
| 5pcs burrs and scratch on products surface, acceptable |  |
| Dimension Inspection:                                  |  |
| No failure , refer to measurement report.              |  |
| Assembly Test:                                         |  |
| No failure                                             |  |
| Inspection Summary                                     |  |
| The inspection sample is 100% inspection.              |  |