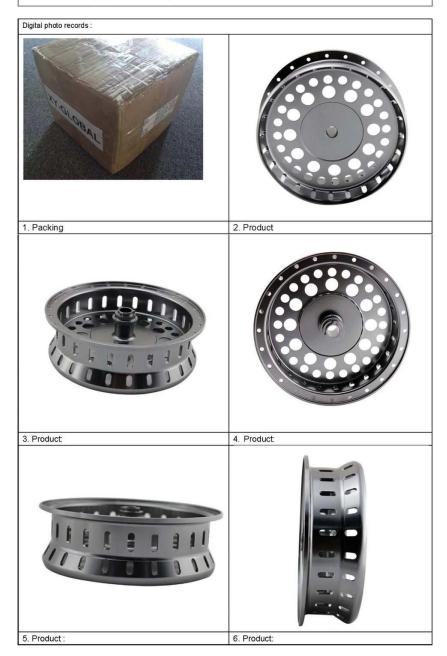

## **Inspection Report**

Report No.: XYS-130831 Supplier : XY-GLOBAL Inspection Date:11<sup>th-</sup> Sep-, 2013 Inspector: LEO

| Inspection on<br>PO . XYS-1308               |                  | Inspection Result:<br>PASS |                 |                     |  |                    |
|----------------------------------------------|------------------|----------------------------|-----------------|---------------------|--|--------------------|
| Description                                  | Finished<br>Q'ty | Sample Size                | Defect<br>Found | Defects Description |  | Acceptable<br>Q'ty |
| Fishing gear<br>wheel                        | 30PCS            | 100%<br>inspection         | 30pcs           | No failure          |  | 30pcs              |
| Appearance I<br>No failure,<br>Dimension Ins |                  |                            |                 |                     |  |                    |
| No failure , belo                            | w measurer       | nent report for re         | eference.       |                     |  |                    |
| Assembly Te                                  | st:              |                            |                 |                     |  |                    |
| No failure                                   |                  |                            |                 |                     |  |                    |
| Inspection Su                                | Immary           |                            |                 |                     |  |                    |
| The inspection                               | n sample pla     | in is 100% inspe           | ction.          |                     |  |                    |