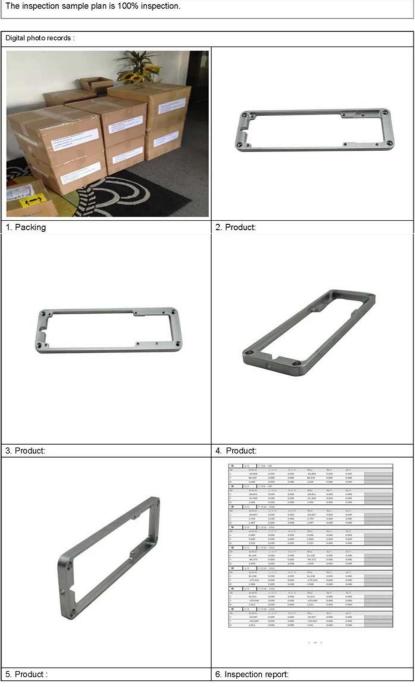

| Appearance Inspection :                             |  |
|-----------------------------------------------------|--|
| No failure,                                         |  |
| Dimension Inspection:                               |  |
| No failure, below measurement report for reference. |  |
| Assembly Test:                                      |  |
| No failure                                          |  |
| Inspection Summary                                  |  |
| The inspection sample plan is 100% inspection.      |  |