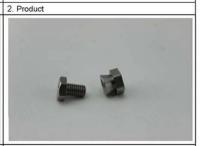

## Digital photo records :

3. Product

4 Product

6 Product

|                                           |       | 100   | 110 | 2.5.2 | .00 | 9.7 | - 0.0 |  |
|-------------------------------------------|-------|-------|-----|-------|-----|-----|-------|--|
|                                           |       |       |     |       |     |     |       |  |
| 1                                         |       |       |     |       |     |     |       |  |
|                                           |       |       |     |       |     |     |       |  |
|                                           |       |       |     |       |     |     |       |  |
| 1                                         |       |       |     |       |     |     |       |  |
| 1                                         |       |       |     |       |     |     |       |  |
| 1                                         |       |       |     |       |     |     |       |  |
|                                           |       |       |     |       |     |     |       |  |
|                                           |       |       |     |       |     |     |       |  |
| 1                                         |       |       |     |       |     |     |       |  |
|                                           |       |       |     |       |     |     |       |  |
|                                           |       |       |     |       |     |     |       |  |
| ### 10                                    |       |       |     |       |     |     |       |  |
|                                           |       |       |     |       |     |     |       |  |
| 1                                         |       |       |     |       |     |     |       |  |
|                                           |       |       |     |       |     |     |       |  |
|                                           |       |       |     |       |     |     |       |  |
| - 10                                      |       |       |     |       |     |     |       |  |
|                                           |       |       |     |       |     |     |       |  |
|                                           |       |       |     |       |     |     |       |  |
| 1                                         |       |       |     |       |     |     |       |  |
|                                           |       |       |     |       |     |     |       |  |
|                                           |       |       |     |       |     |     |       |  |
| TO 100 100 100 100 100 100 100 100 100 10 |       |       |     |       |     |     |       |  |
|                                           |       |       |     |       |     |     |       |  |
|                                           |       |       |     |       |     |     |       |  |
|                                           |       |       |     |       |     |     |       |  |
|                                           |       |       |     |       |     |     |       |  |
| 1                                         |       |       |     |       |     |     |       |  |
| - 100 100 100 100 100 100 100 100 100 10  |       |       |     |       |     |     |       |  |
| 1   1   2   2   2   2   2   2   2   2     |       |       |     |       |     |     |       |  |
| ## 15                                     |       |       |     |       |     |     |       |  |
|                                           |       |       |     |       |     |     |       |  |
|                                           |       |       |     |       |     |     |       |  |
|                                           |       |       |     |       |     |     |       |  |
| 1 100 100 100 100 100 100                 |       |       |     |       |     |     |       |  |
|                                           |       |       |     |       |     |     |       |  |
|                                           |       |       |     |       |     |     |       |  |
| 3.5                                       |       | Chip? |     | 136   | 190 | 000 | 150   |  |
|                                           |       |       |     |       |     |     |       |  |
|                                           |       |       |     |       |     |     |       |  |
|                                           |       |       |     |       |     |     |       |  |
|                                           | eport |       |     |       |     |     |       |  |