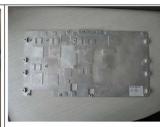

High quality chromated aluminum casting die functional panel

Inspection Result:

PASS

| Description | Finished<br>Q'ty | Sample Size | Defect<br>Found | Defects Description         | Acceptable<br>Q'ty |
|-------------|------------------|-------------|-----------------|-----------------------------|--------------------|
| U max Base  | 2500pcs          | 125pcs      | 5pcs            | 5pcs scratch on the surface | 2500pcs            |