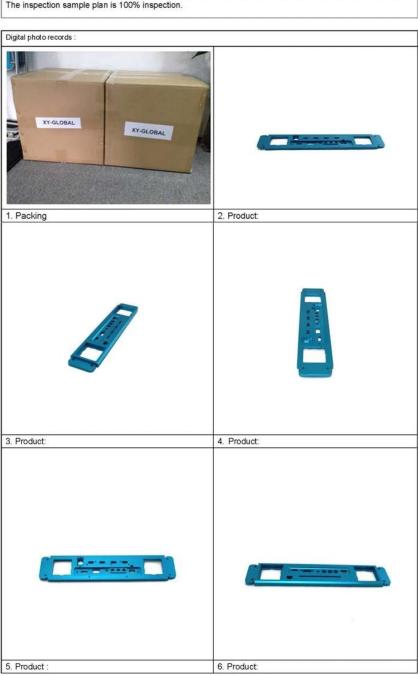

| Appearance Inspection :                             |  |
|-----------------------------------------------------|--|
| No failure,                                         |  |
| Dimension Inspection:                               |  |
| No failure, below measurement report for reference. |  |
| Assembly Test:                                      |  |
| No failure                                          |  |
| Inspection Summary                                  |  |
| The inspection sample plan is 100% inspection.      |  |