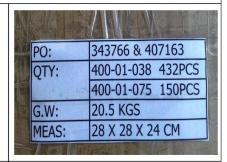

PO . XYA-1308318,XYA-130901 Item No.400-01-038/400-01-075 PASS

| Description | Finished<br>Q'ty | Sample Size      | Defect<br>Found | Defects Description | Acceptable<br>Q'ty |
|-------------|------------------|------------------|-----------------|---------------------|--------------------|
| 400-01-038  | 432PCS           | 7%<br>inspection | 0pcs            | No failure          | 432pcs             |
| 400-01-075  | 150PCS           | 7%<br>inspection | 0pcs            | No failure          | 150pcs             |